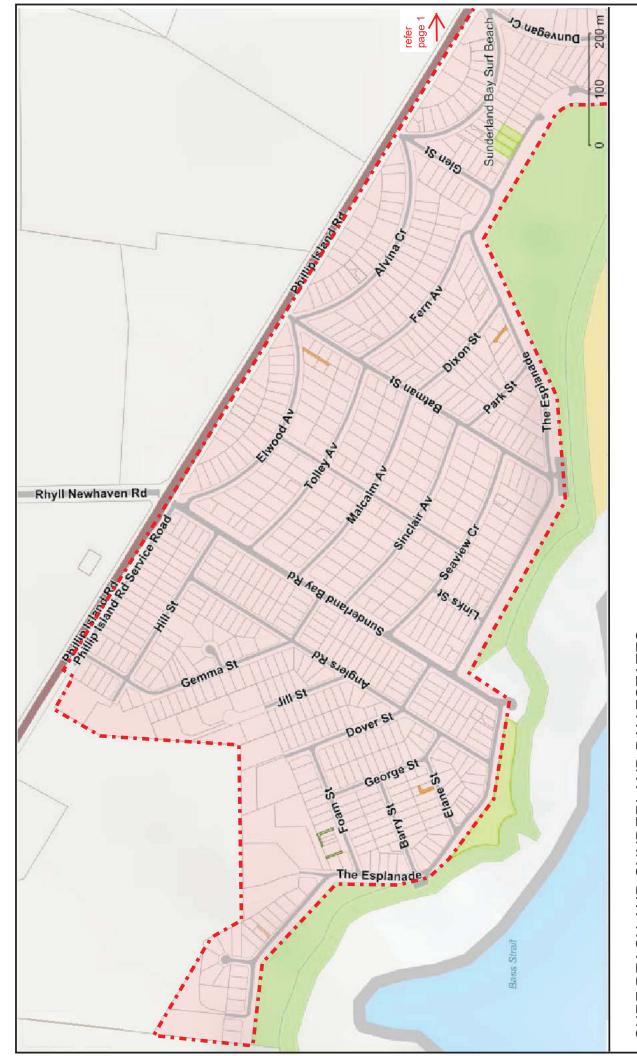

SURF BEACH AND SUNDERLAND BAY ESTATES ROAD AND DRAINAGE IMPROVEMENT PROJECT SCHEDULE 1: SPECIAL CHARGE SCHEME AREA SHEET 1 OF 2

REV 0 - 17/5/2023

Boundary of special charge scheme

SURF BEACH AND SUNDERLAND BAY ESTATES ROAD AND DRAINAGE IMPROVEMENT PROJECT SCHEDULE 1: SPECIAL CHARGE SCHEME AREA SHEET 2 OF 2

| Property Address             | Legal Description                        | Estimated Cost               |
|------------------------------|------------------------------------------|------------------------------|
| 46 Anglers Rd                | Lot 1 TP 111998 [Fmrly Lot 177 LP54853]  | \$ 23,530.92                 |
| 1 Barry St                   | LOT 207 LP 74208                         | \$ 21,927.74                 |
| 2 Barry St                   | LOT 219 LP 74208                         | \$ 21,927.74                 |
| 3 Barry St                   | LOT 206 LP 74208                         | \$ 23,105.83                 |
| 4 Barry St                   | LOT 218 LP 74208                         | \$ 23,105.83                 |
| 5 Barry St                   | LOT 205 LP 74208                         | \$ 23,105.83                 |
| 6 Barry St                   | LOT 217 LP 74208                         | \$ 23,105.83                 |
| 7 Barry St                   | LOT 204 LP 74208                         | \$ 23,105.83                 |
| 8 Barry St                   | LOT 216 LP 74208                         | \$ 23,105.83                 |
| 9 Barry St                   | LOT 203 LP 74208                         | \$ 23,105.83                 |
| 10 Barry St                  | LOT 215 LP 74208                         | \$ 23,105.83                 |
| 11 Barry St                  | Lot 1 TP 87909Q [Fmrly Lot 202 LP74208]  | \$ 23,105.83                 |
| 12 Barry St                  | LOT 214 LP 74208                         | \$ 23,105.83                 |
| 13 Barry St                  | LOT 201 LP 74208                         | \$ 23,105.83                 |
| 14 Barry St                  | LOT 213 LP 74208                         | \$ 23,105.83                 |
| 15 Barry St                  | LOT 200 LP 74208                         | \$ 24,515.11                 |
| 16 Barry St                  | Lot 1 PS734226                           | \$ 16,665.94                 |
| 18 Barry St                  | Lot 2 PS734226                           | \$ 17,233.94                 |
| 1 Batman St                  | LOT 171 LP 12328                         | \$ 41,695.56                 |
| 2 Batman St                  | Lot 1 PS531075                           | \$ 20,893.19                 |
| 2A Batman St                 | Lot 2 PS 533288                          | \$ 19,573.45                 |
| 3 Batman St                  | LOT 170 LP 12328                         | \$ 28,039.17                 |
| 4 Batman St                  | Lot 2 PS531075                           | \$ 20,845.10                 |
| 5 Batman St                  | Lot 169 LP12328                          | \$ 28,039.17                 |
| 6 Batman St                  | Lot 2 PS531505G                          | \$ 20,632.58                 |
| 7 Batman St                  | LOT 168 LP 12328                         | \$ 28,039.17                 |
| 8 Batman St                  | Lot 2 PS527922                           | \$ 20,470.83                 |
| 9 Batman St                  | LOT 1 PS 520612S                         | \$ 20,865.91                 |
| 10 Batman St                 | Lot 2 PS 527921Q                         | \$ 20,723.06                 |
| 11 Batman St                 | Lot 136 12328 SP 0                       | \$ 31,405.94                 |
| 13 Batman St                 | LOT 135 LP 12328                         | \$ 28,039.17                 |
| 15 Batman St                 | Lot 1 TP 171156 (Frmly LOT 134 LP 12328) | \$ 28,039.17                 |
| 17 Batman St                 | LOT 133 LP 12328                         | \$ 28,039.17                 |
| 19 Batman St                 | Lot 1 PS630921                           | \$ 20,506.92                 |
| 21 Batman St                 | LOT 109 LP 12328                         | \$ 34,330.03                 |
| 23 Batman St                 | LOT 108 LP 12328                         | \$ 26,405.62                 |
| 25 Batman St                 | LOT 107 LP 12328                         | \$ 26,405.62                 |
| 27 Batman St                 | LOT 106 LP 12328                         | \$ 26,405.62                 |
| 29 Batman St                 | LOT 105 LP 12328                         | \$ 28,577.66                 |
| 31 Batman St<br>33 Batman St | LOT 1 PS 501760J<br>LOT 90 LP 12328      | \$ 20,462.97<br>\$ 24,773.39 |
| 35 Batman St                 |                                          |                              |
| 37 Batman St                 | LOT 89 LP 12328<br>LOT 88 LP 12328       | \$ 24,773.39<br>\$ 24,773.39 |
| 38 Batman St                 | LOT 78 LP 12328                          |                              |
| 39 Batman St                 | LOT 78 LF 12328                          | \$ 26,067.80                 |
| 40 Batman St                 | LOT 77 LP 12328                          | \$ 24,773.39                 |
| 41 Batman St                 | LOT 86 LP 12328                          | \$ 24,773.39                 |
| 42 Batman St                 | LOT 76 LP 12328                          | \$ 24,773.39                 |
| 43 Batman St                 | Lot 1 PS547995                           | \$ 27,066.41                 |
| 44 Batman St                 | Lot 1 93114 SP 0                         | \$ 24,773.39                 |
| 46 Batman St                 | Lot 75 12328 SP 0                        | \$ 37,246.14                 |
| 1 Bayview Ave                | LOT 2 LP 219252S                         | \$ 26,105.14                 |
| 1/2 Bayview Ave              | Lot 1 PS811011                           | \$ 21,231.76                 |
| 2/2 Bayview Ave              | Lot 2 PS811011                           | \$ 18,762.22                 |
| 3 Bayview Ave                | Lot 1 PS623889                           | \$ 16,960.97                 |
| 3A Bayview Ave               | Lot 2 623889 SP 0                        | \$ 21,943.26                 |
| 4 Bayview Ave                | LOT 279 LP 12328                         | \$ 27,976.99                 |
| 1/5 Bayview Ave              | Lot 1 PS735451                           | \$ 17,966.42                 |
| 2/5 Bayview Ave              | Lot 2 PS735451                           | \$ 18,294.00                 |
| 6 Bayview Ave                | LOT 278 LP 12328                         | \$ 27,976.99                 |
| 7 Bayview Ave                | LOT 216 LP 12328                         | \$ 26,071.80                 |
| 8 Bayview Ave                | LOT 277 LP 12328                         | \$ 27,976.99                 |
| 9 Bayview Ave                | LOT 219 LP 12328                         | \$ 24,703.63                 |
| 10 Bayview Ave               | LOT 350 LP 12328                         | \$ 27,976.99                 |
| 11 Bayview Ave               | LOT 220 LP 12328                         | \$ 23,881.81                 |
| 12 Bayview Ave               | LOT 349 LP 12328                         | \$ 27,976.99                 |
| 13 Bayview Ave               | LOT 223 LP 12328                         | \$ 23,608.45                 |
| 14 Bayview Ave               | LOT 348 LP 12328                         | \$ 27,976.99                 |
| 15 Bayview Ave               | LOT 224 LP 12328                         | \$ 23,838.23                 |
| 16 Bayview Ave               | LOT 347 LP 12328                         | \$ 27,976.99                 |
| 17 Bayview Ave               | LOT 227 LP 12328                         | \$ 24,590.12                 |
| 18 Bayview Ave               | LOT 346 LP 12328                         | \$ 27,976.99                 |
| 40 D                         | LOT 228 LP 12328                         | \$ 25,889.79                 |
| 19 Bayview Ave               | 201 220 21 12320                         |                              |
| 20 Bayview Ave               | LOT 345 LP 12328                         | \$ 27,976.99                 |
|                              | <del>- i</del>                           | _                            |
| 20 Bayview Ave               | LOT 345 LP 12328                         | \$ 27,976.99                 |