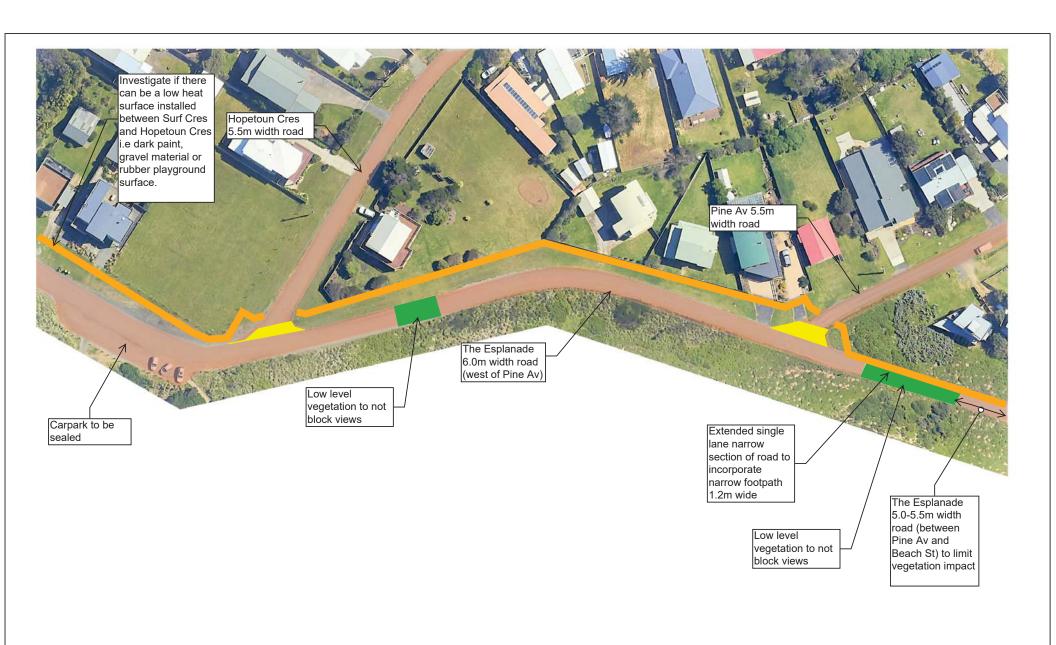

#### **NOTES**

- 1. Underground drainage pipes not shown on plan. These will be under kerbs and also at back of lots (where required in drainage easements).
- 2. Road widths marked on plan indicative and subject to change during detailed design due to service locations or minimising vegetation impacts.

General criteria used to select road widths

- >500v/d = 7.3m
- 200-500v/d 6.0m
- <200v/d = 5.5m

serves < 15 properties or to limit vegetation impacts = 5.0m

- 3. Road narrowings and WSUD swales indicative location only shown. Locations subject to change during detailed design and depend on underground service locations and driveways. In some locations driveways will need to be incorporated or alternative traffic management arrangements considered. Driveway turning requirements to be discussed with owners.
- 4. Threshold treatments are different coloured asphalt to highlight intersection priority, remove see through effects and improve road safety.
- 6. Potential WSUD swales are dependent on existing service depths.

Legend

- 1. Sealed road
  - 2. Narrowing and WSUD swales3. Threshold treatment

  - 4. 1.5m wide concrete footpath 5. Potential WSUD swale

SURF BEACH AND SUNDERLAND BAY ESTATES ROAD AND DRAINAGE IMPROVEMENT PROJECT **CONCEPT PLANS** SHEET 4 OF 35 REV 0 - 9/2/2023