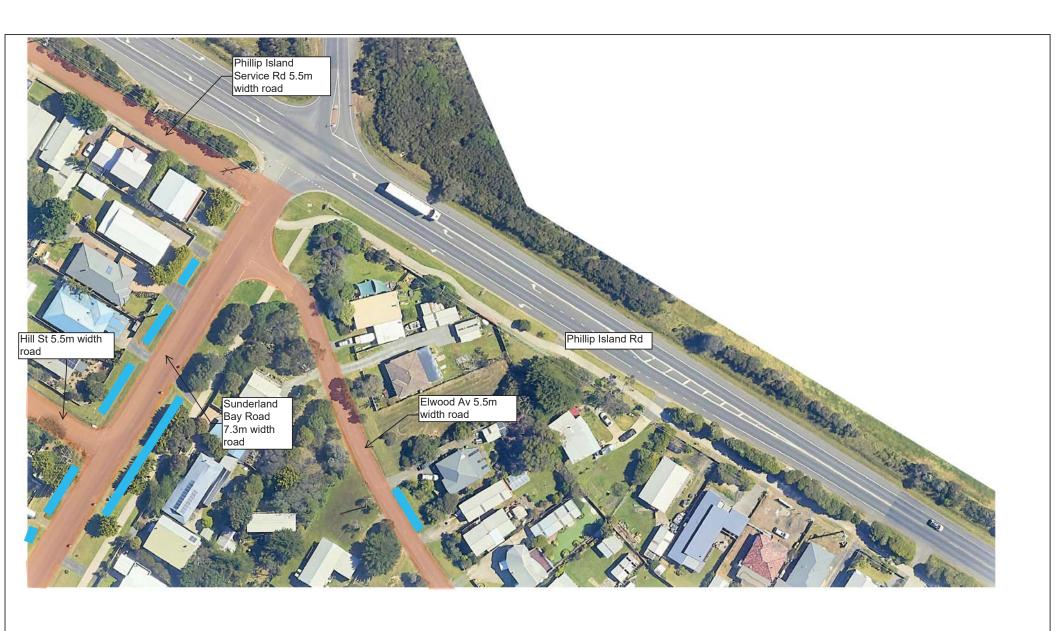

#### **NOTES**

- 1. Underground drainage pipes not shown on plan. These will be under kerbs and also at back of lots (where required in drainage easements).
- 2. Road widths marked on plan indicative and subject to change during detailed design due to service locations or minimising vegetation impacts.

General criteria used to select road widths

- >500v/d = 7.3m
- 200-500v/d 6.0m
- <200v/d = 5.5m

serves < 15 properties or to limit vegetation impacts = 5.0m

- 3. Road narrowings and WSUD swales indicative location only shown. Locations subject to change during detailed design and depend on underground service locations and driveways. In some locations driveways will need to be incorporated or alternative traffic management arrangements considered. Driveway turning requirements to be discussed with owners.
- 4. Threshold treatments are different coloured asphalt to highlight intersection priority, remove see through effects and improve road safety.
- 6. Potential WSUD swales are dependent on existing service depths.