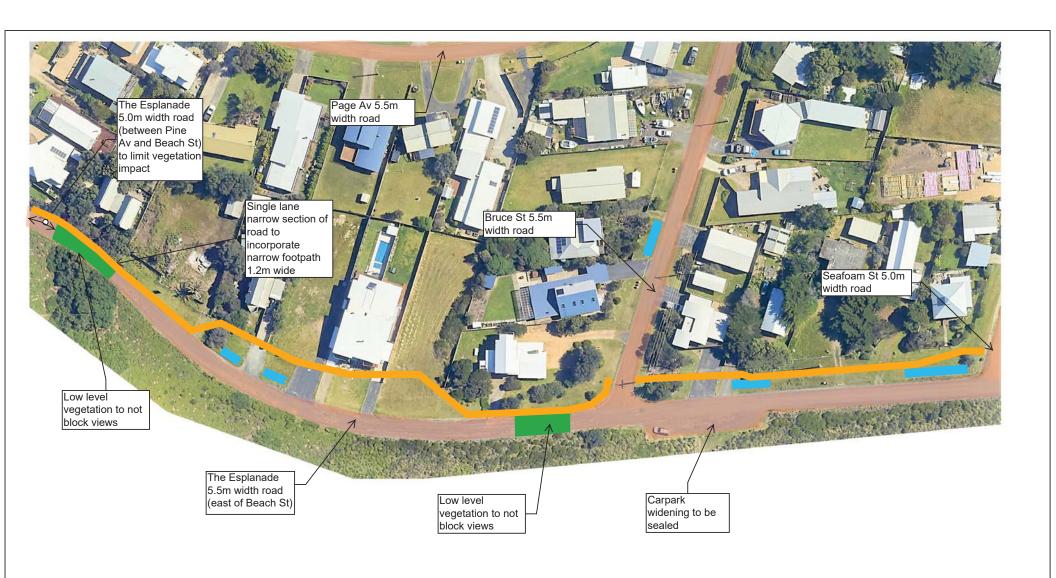

#### **NOTES**

- 1. Underground drainage pipes not shown on plan. These will be under kerbs and also at back of lots (where required in drainage easements).
- 2. Road widths marked on plan indicative and subject to change during detailed design due to service locations or minimising vegetation impacts.

General criteria used to select road widths

- >500v/d = 7.3m
- 200-500v/d 6.0m
- <200v/d = 5.5m

serves < 15 properties or to limit vegetation impacts = 5.0m

- 3. Road narrowings and WSUD swales indicative location only shown. Locations subject to change during detailed design and depend on underground service locations and driveways. In some locations driveways will need to be incorporated or alternative traffic management arrangements considered. Driveway turning requirements to be discussed with owners.
- 4. Threshold treatments are different coloured asphalt to highlight intersection priority, remove see through effects and improve road safety.
- 6. Potential WSUD swales are dependent on existing service depths.