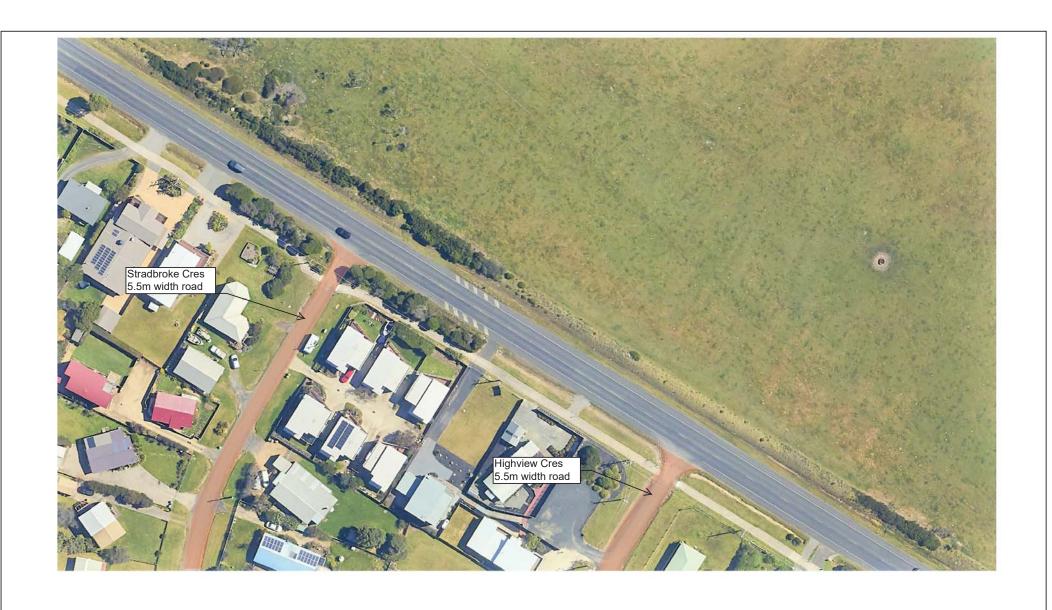

#### **NOTES**

- 1. Underground drainage pipes not shown on plan. These will be under kerbs and also at back of lots (where required in drainage easements).
- 2. Road widths marked on plan indicative and subject to change during detailed design due to service locations or minimising vegetation impacts.

General criteria used to select road widths

- >500v/d = 7.3m
- 200-500v/d 6.0m
- <200v/d = 5.5m

serves < 15 properties or to limit vegetation impacts = 5.0m

- 3. Road narrowings and WSUD swales indicative location only shown. Locations subject to change during detailed design and depend on underground service locations and driveways. In some locations driveways will need to be incorporated or alternative traffic management arrangements considered. Driveway turning requirements to be discussed with owners.
- 4. Threshold treatments are different coloured asphalt to highlight intersection priority, remove see through effects and improve road safety.
- 6. Potential WSUD swales are dependent on existing service depths.

Legend

- 1. Sealed road
  - 2. Narrowing and WSUD swales3. Threshold treatment

  - 4. 1.5m wide concrete footpath 5. Potential WSUD swale

SURF BEACH AND SUNDERLAND BAY ESTATES ROAD AND DRAINAGE IMPROVEMENT PROJECT **CONCEPT PLANS** SHEET 4 OF 35 REV 0 - 9/2/2023