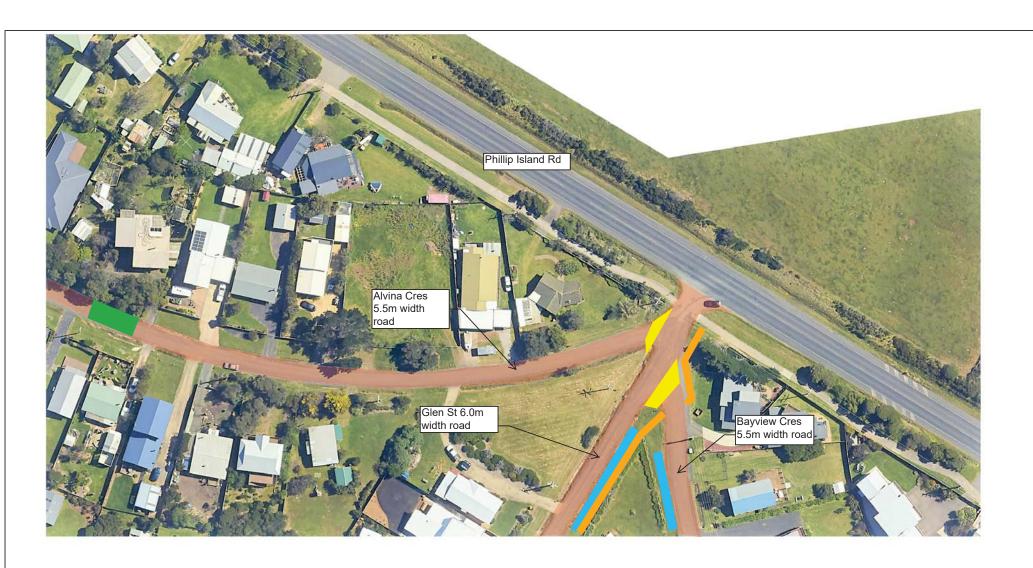

#### **NOTES**

- 1. Underground drainage pipes not shown on plan. These will be under kerbs and also at back of lots (where required in drainage easements).
- 2. Road widths marked on plan indicative and subject to change during detailed design due to service locations or minimising vegetation impacts.

General criteria used to select road widths

- >500v/d = 7.3m
- 200-500v/d 6.0m
- <200v/d = 5.5m

serves < 15 properties or to limit vegetation impacts = 5.0m

- 3. Road narrowings and WSUD swales indicative location only shown. Locations subject to change during detailed design and depend on underground service locations and driveways. In some locations driveways will need to be incorporated or alternative traffic management arrangements considered. Driveway turning requirements to be discussed with owners.
- 4. Threshold treatments are different coloured asphalt to highlight intersection priority, remove see through effects and improve road safety.
- 6. Potential WSUD swales are dependent on existing service depths.

Legend

- 1. Sealed road
  - 2. Narrowing and WSUD swales3. Threshold treatment

  - 4. 1.5m wide concrete footpath 5. Potential WSUD swale

SURF BEACH AND SUNDERLAND BAY ESTATES ROAD AND DRAINAGE IMPROVEMENT PROJECT **CONCEPT PLANS** SHEET 4 OF 35 REV 0 - 9/2/2023