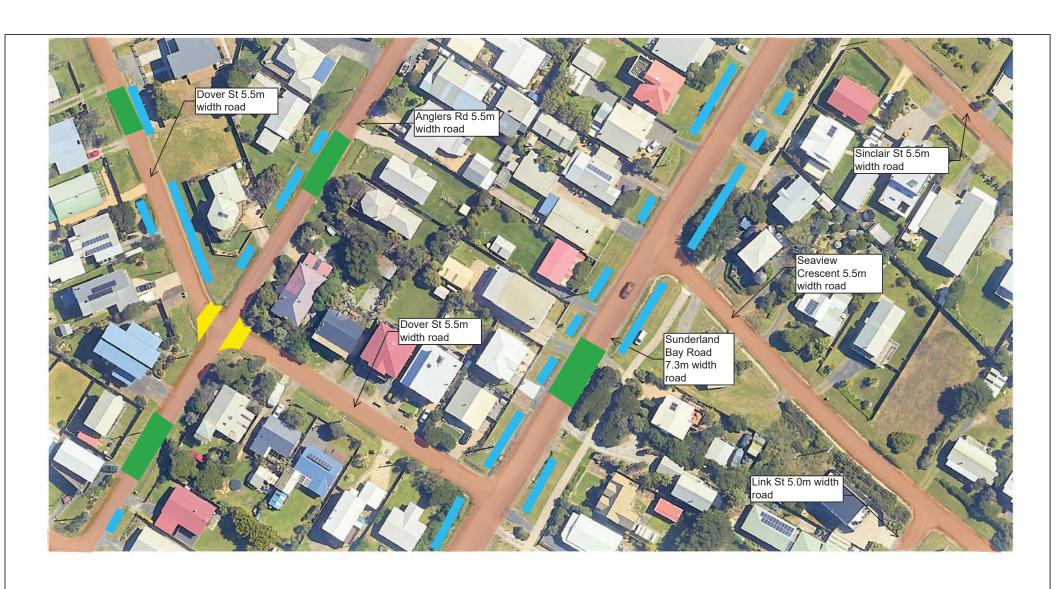

#### **NOTES**

- 1. Underground drainage pipes not shown on plan. These will be under kerbs and also at back of lots (where required in drainage easements).
- 2. Road widths marked on plan indicative and subject to change during detailed design due to service locations or minimising vegetation impacts.

General criteria used to select road widths

- >500v/d = 7.3m
- 200-500v/d 6.0m
- <200v/d = 5.5m

serves < 15 properties or to limit vegetation impacts = 5.0m

- 3. Road narrowings and WSUD swales indicative location only shown. Locations subject to change during detailed design and depend on underground service locations and driveways. In some locations driveways will need to be incorporated or alternative traffic management arrangements considered. Driveway turning requirements to be discussed with owners.
- 4. Threshold treatments are different coloured asphalt to highlight intersection priority, remove see through effects and improve road safety.
- 6. Potential WSUD swales are dependent on existing service depths.

Legend Sealed road

2. Narrowing and WSUD swales

3. Threshold treatment

1.5m wide concrete footpath
 Potential WSUD swale

SURF BEACH AND SUNDERLAND BAY ESTATES ROAD AND DRAINAGE IMPROVEMENT PROJECT CONCEPT PLANS SHEET 6 OF 35 REV 0 - 9/2/2023

SURF BEACH AND SUNDERLAND BAY ESTATES ROAD AND DRAINAGE IMPROVEMENT PROJECT **CONCEPT PLANS** SHEET 9 OF 35 REV 0 - 9/2/2023

Legend

Sealed road

Narrowing and WSUD swales
 Threshold treatment

4. 1.5m wide concrete footpath
 5. Potential WSUD swale