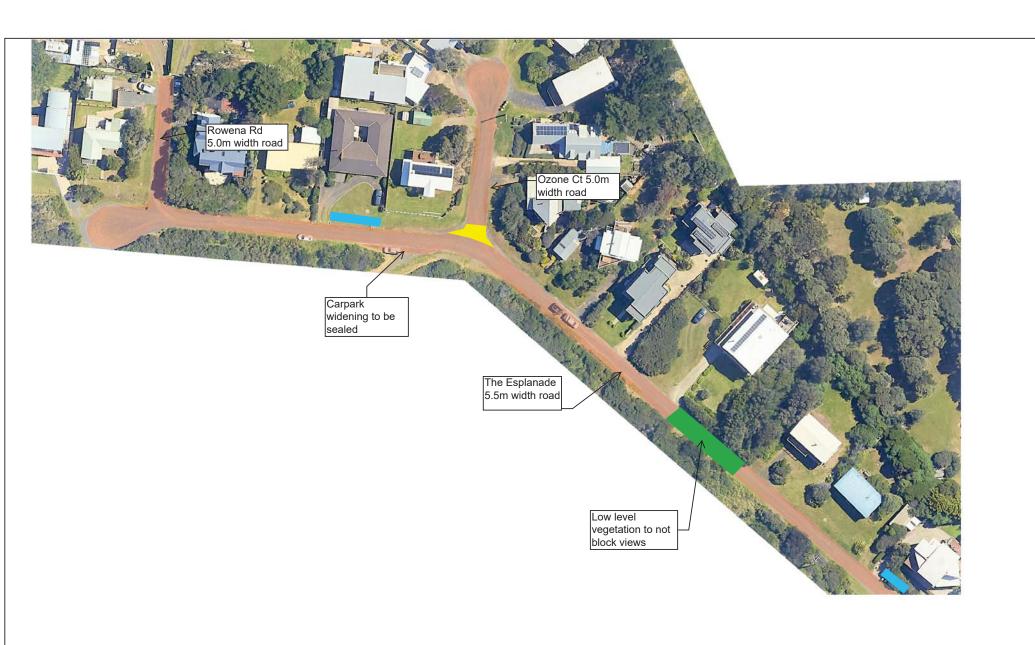

vegetation impacts = 5.0m

- 3. Road narrowings and WSUD swales indicative location only shown. Locations subject to change during detailed design and depend on underground service locations and driveways. In some locations driveways will need to be incorporated or alternative traffic management arrangements considered. Driveway turning requirements to be discussed with owners.
- 4. Threshold treatments are different coloured asphalt to highlight intersection priority, remove see through effects and improve road safety.
- 6. Potential WSUD swales are dependent on existing service depths.

# **ROAD NARROWINGS: CROSS SECTION**



#### ROAD NARROWINGS: CROSS SECTION



SURF BEACH AND SUNDERLAND BAY ESTATES ROAD AND DRAINAGE IMPROVEMENT PROJECT CONCEPT PLANS SHEET 2 OF 35 REV 0 - 9/2/2023





SURF BEACH AND SUNDERLAND BAY ESTATES ROAD AND DRAINAGE IMPROVEMENT PROJECT **CONCEPT PLANS** SHEET 3 OF 35 REV 0 - 9/2/2023

Legend

- 1. Sealed road
  - 2. Narrowing and WSUD swales3. Threshold treatment

  - 4. 1.5m wide concrete footpath 5. Potential WSUD swale







SURF BEACH AND SUNDERLAND BAY ESTATES ROAD AND DRAINAGE IMPROVEMENT PROJECT **CONCEPT PLANS** SHEET 4 OF 35 REV 0 - 9/2/2023

#### Legend

- 1. Sealed road
- 2. Narrowing and WSUD swales
- 3. Threshold treatment
- 4. 1.5m wide concrete footpath 5. Potential WSUD swale







SURF BEACH AND SUNDERLAND BAY ESTATES ROAD AND DRAINAGE IMPROVEMENT PROJECT **CONCEPT PLANS** SHEET 5 OF 35 REV 0 - 9/2/2023

Legend Sealed road

2. Narrowing and WSUD swales

3. Threshold treatment

1.5m wide concrete footpath
 Potential WSUD swale