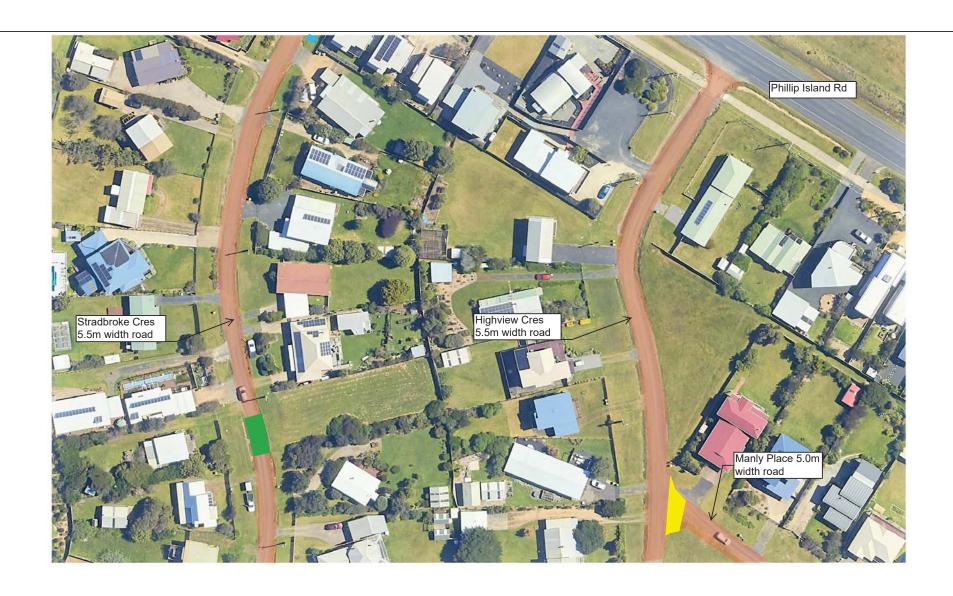

#### **NOTES**

- 1. Underground drainage pipes not shown on plan. These will be under kerbs and also at back of lots (where required in drainage easements).
- 2. Road widths marked on plan indicative and subject to change during detailed design due to service locations or minimising vegetation impacts.

General criteria used to select road widths

- >500v/d = 7.3m
- 200-500v/d 6.0m
- <200v/d = 5.5m

serves < 15 properties or to limit vegetation impacts = 5.0m

- 3. Road narrowings and WSUD swales indicative location only shown. Locations subject to change during detailed design and depend on underground service locations and driveways. In some locations driveways will need to be incorporated or alternative traffic management arrangements considered. Driveway turning requirements to be discussed with owners.
- 4. Threshold treatments are different coloured asphalt to highlight intersection priority, remove see through effects and improve road safety.
- 6. Potential WSUD swales are dependent on existing service depths.

Legend

- 1. Sealed road
  - 2. Narrowing and WSUD swales3. Threshold treatment

  - 4. 1.5m wide concrete footpath 5. Potential WSUD swale

SURF BEACH AND SUNDERLAND BAY ESTATES ROAD AND DRAINAGE IMPROVEMENT PROJECT **CONCEPT PLANS** SHEET 4 OF 35 REV 0 - 9/2/2023