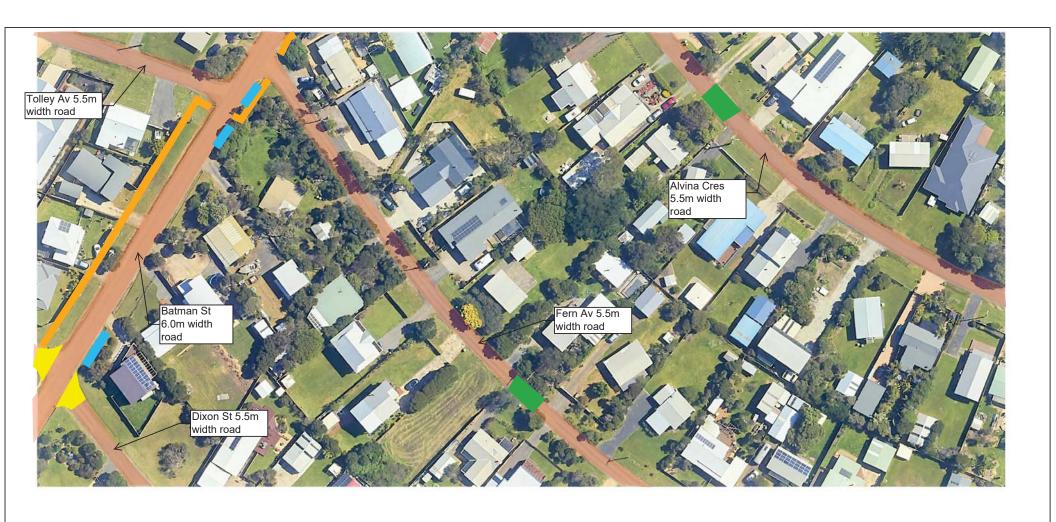

#### **NOTES**

- 1. Underground drainage pipes not shown on plan. These will be under kerbs and also at back of lots (where required in drainage easements).
- 2. Road widths marked on plan indicative and subject to change during detailed design due to service locations or minimising vegetation impacts.

General criteria used to select road widths

- >500v/d = 7.3m
- 200-500v/d 6.0m
- <200v/d = 5.5m

serves < 15 properties or to limit vegetation impacts = 5.0m

- 3. Road narrowings and WSUD swales indicative location only shown. Locations subject to change during detailed design and depend on underground service locations and driveways. In some locations driveways will need to be incorporated or alternative traffic management arrangements considered. Driveway turning requirements to be discussed with owners.
- 4. Threshold treatments are different coloured asphalt to highlight intersection priority, remove see through effects and improve road safety.
- 6. Potential WSUD swales are dependent on existing service depths.

#### Legend

- 1. Sealed road
- 2. Narrowing and WSUD swales
- 3. Threshold treatment
- 4. 1.5m wide concrete footpath 5. Potential WSUD swale

SURF BEACH AND SUNDERLAND BAY ESTATES ROAD AND DRAINAGE IMPROVEMENT PROJECT **CONCEPT PLANS** SHEET 5 OF 35 REV 0 - 9/2/2023