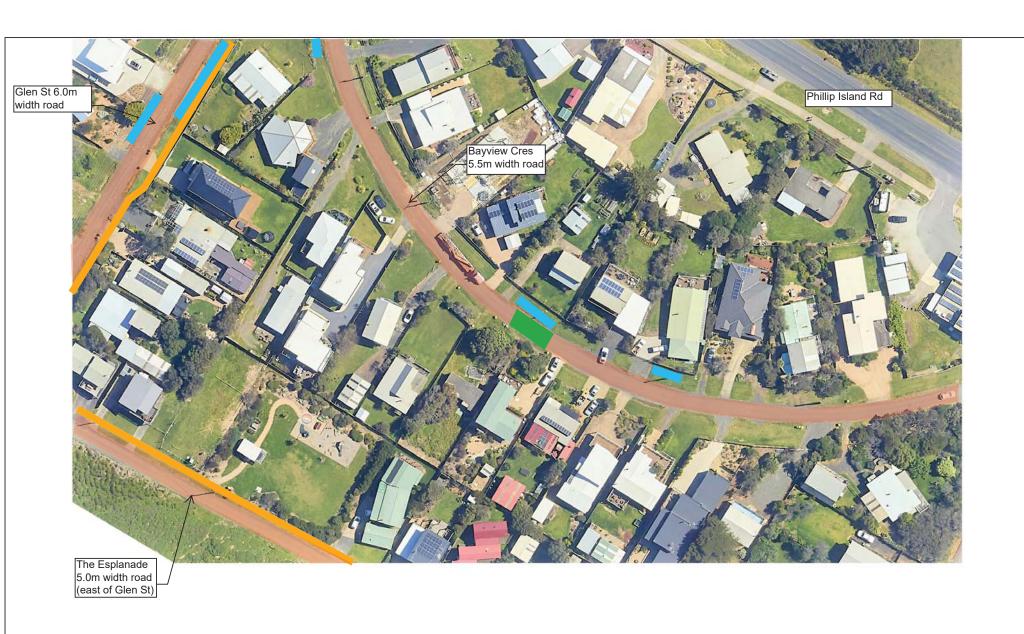

#### **NOTES**

- 1. Underground drainage pipes not shown on plan. These will be under kerbs and also at back of lots (where required in drainage easements).
- 2. Road widths marked on plan indicative and subject to change during detailed design due to service locations or minimising vegetation impacts.

General criteria used to select road widths

- >500v/d = 7.3m
- 200-500v/d 6.0m
- <200v/d = 5.5m

serves < 15 properties or to limit vegetation impacts = 5.0m

- 3. Road narrowings and WSUD swales indicative location only shown. Locations subject to change during detailed design and depend on underground service locations and driveways. In some locations driveways will need to be incorporated or alternative traffic management arrangements considered. Driveway turning requirements to be discussed with owners.
- 4. Threshold treatments are different coloured asphalt to highlight intersection priority, remove see through effects and improve road safety.
- 6. Potential WSUD swales are dependent on existing service depths.

Legend

- 1. Sealed road
  - 2. Narrowing and WSUD swales3. Threshold treatment

  - 4. 1.5m wide concrete footpath 5. Potential WSUD swale

SURF BEACH AND SUNDERLAND BAY ESTATES ROAD AND DRAINAGE IMPROVEMENT PROJECT **CONCEPT PLANS** SHEET 4 OF 35 REV 0 - 9/2/2023

#### Legend

- 1. Sealed road
- 2. Narrowing and WSUD swales
- 3. Threshold treatment
- 4. 1.5m wide concrete footpath 5. Potential WSUD swale

SURF BEACH AND SUNDERLAND BAY ESTATES ROAD AND DRAINAGE IMPROVEMENT PROJECT **CONCEPT PLANS** SHEET 5 OF 35 REV 0 - 9/2/2023