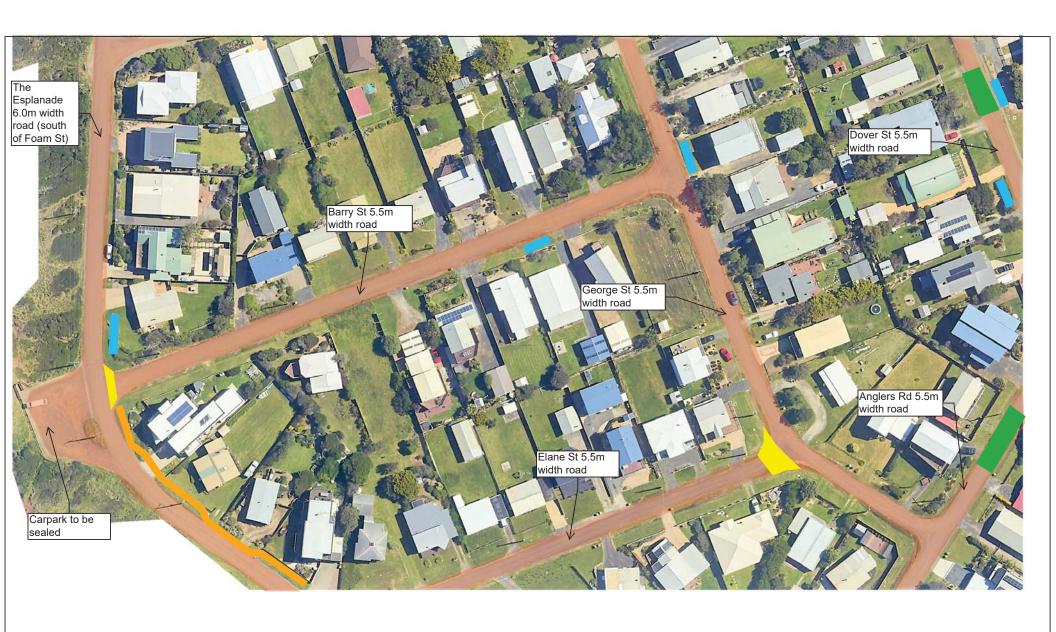

#### **NOTES**

- 1. Underground drainage pipes not shown on plan. These will be under kerbs and also at back of lots (where required in drainage easements).
- 2. Road widths marked on plan indicative and subject to change during detailed design due to service locations or minimising vegetation impacts.

General criteria used to select road widths

- >500v/d = 7.3m
- 200-500v/d 6.0m
- <200v/d = 5.5m

serves < 15 properties or to limit vegetation impacts = 5.0m

- 3. Road narrowings and WSUD swales indicative location only shown. Locations subject to change during detailed design and depend on underground service locations and driveways. In some locations driveways will need to be incorporated or alternative traffic management arrangements considered. Driveway turning requirements to be discussed with owners.
- 4. Threshold treatments are different coloured asphalt to highlight intersection priority, remove see through effects and improve road safety.
- 6. Potential WSUD swales are dependent on existing service depths.

Legend

- 1. Sealed road
  - 2. Narrowing and WSUD swales3. Threshold treatment

  - 4. 1.5m wide concrete footpath 5. Potential WSUD swale

SURF BEACH AND SUNDERLAND BAY ESTATES ROAD AND DRAINAGE IMPROVEMENT PROJECT **CONCEPT PLANS** SHEET 4 OF 35 REV 0 - 9/2/2023