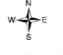

Legend

- 1. Sealed road
  - 2. Narrowing and WSUD swales3. Threshold treatment

  - 4. 1.5m wide concrete footpath 5. Potential WSUD swale

SURF BEACH AND SUNDERLAND BAY ESTATES ROAD AND DRAINAGE IMPROVEMENT PROJECT **CONCEPT PLANS** SHEET 4 OF 35 REV 0 - 9/2/2023

#### Legend

- 1. Sealed road
- 2. Narrowing and WSUD swales
- 3. Threshold treatment
- 4. 1.5m wide concrete footpath 5. Potential WSUD swale

SURF BEACH AND SUNDERLAND BAY ESTATES ROAD AND DRAINAGE IMPROVEMENT PROJECT **CONCEPT PLANS** SHEET 5 OF 35 REV 0 - 9/2/2023