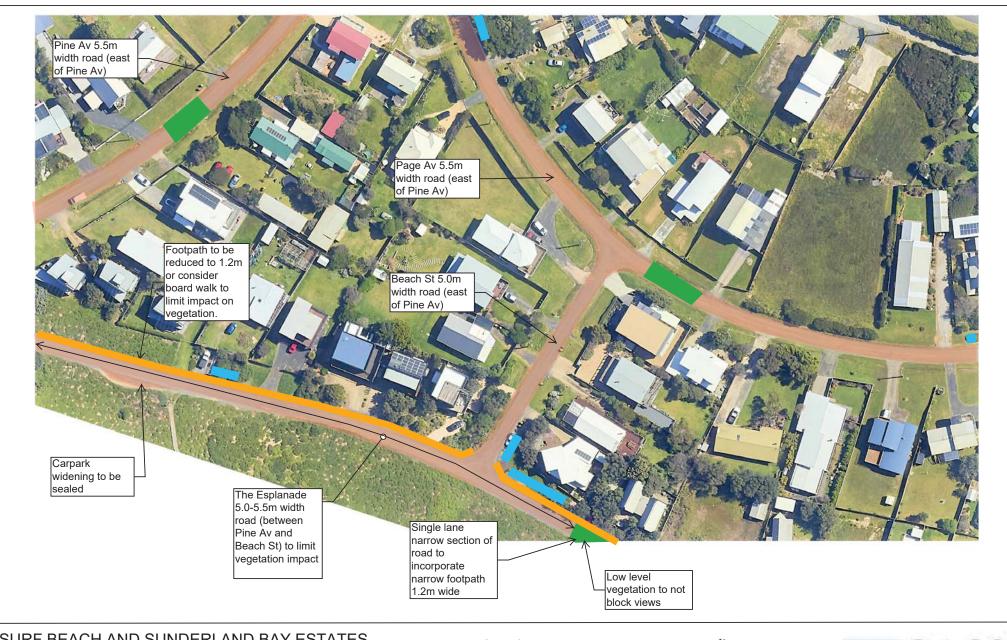

#### **NOTES**

- 1. Underground drainage pipes not shown on plan. These will be under kerbs and also at back of lots (where required in drainage easements).
- 2. Road widths marked on plan indicative and subject to change during detailed design due to service locations or minimising vegetation impacts.

General criteria used to select road widths

- >500v/d = 7.3m
- 200-500v/d 6.0m
- <200v/d = 5.5m

serves < 15 properties or to limit vegetation impacts = 5.0m

- 3. Road narrowings and WSUD swales indicative location only shown. Locations subject to change during detailed design and depend on underground service locations and driveways. In some locations driveways will need to be incorporated or alternative traffic management arrangements considered. Driveway turning requirements to be discussed with owners.
- 4. Threshold treatments are different coloured asphalt to highlight intersection priority, remove see through effects and improve road safety.
- 6. Potential WSUD swales are dependent on existing service depths.

Legend

- 1. Sealed road
  - 2. Narrowing and WSUD swales3. Threshold treatment

  - 4. 1.5m wide concrete footpath 5. Potential WSUD swale

SURF BEACH AND SUNDERLAND BAY ESTATES ROAD AND DRAINAGE IMPROVEMENT PROJECT **CONCEPT PLANS** SHEET 4 OF 35 REV 0 - 9/2/2023