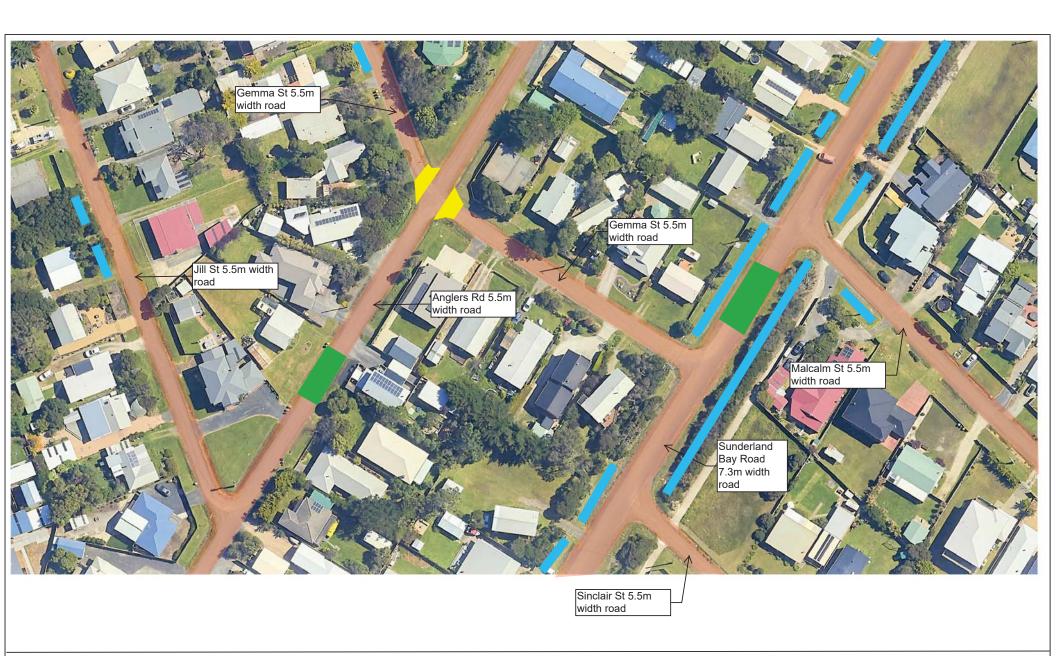

#### **NOTES**

- 1. Underground drainage pipes not shown on plan. These will be under kerbs and also at back of lots (where required in drainage easements).
- 2. Road widths marked on plan indicative and subject to change during detailed design due to service locations or minimising vegetation impacts.

General criteria used to select road widths

- >500v/d = 7.3m
- 200-500v/d 6.0m
- <200v/d = 5.5m

serves < 15 properties or to limit vegetation impacts = 5.0m

- 3. Road narrowings and WSUD swales indicative location only shown. Locations subject to change during detailed design and depend on underground service locations and driveways. In some locations driveways will need to be incorporated or alternative traffic management arrangements considered. Driveway turning requirements to be discussed with owners.
- 4. Threshold treatments are different coloured asphalt to highlight intersection priority, remove see through effects and improve road safety.
- 6. Potential WSUD swales are dependent on existing service depths.

Legend

- 1. Sealed road
  - 2. Narrowing and WSUD swales3. Threshold treatment

  - 4. 1.5m wide concrete footpath 5. Potential WSUD swale

SURF BEACH AND SUNDERLAND BAY ESTATES ROAD AND DRAINAGE IMPROVEMENT PROJECT **CONCEPT PLANS** SHEET 4 OF 35 REV 0 - 9/2/2023