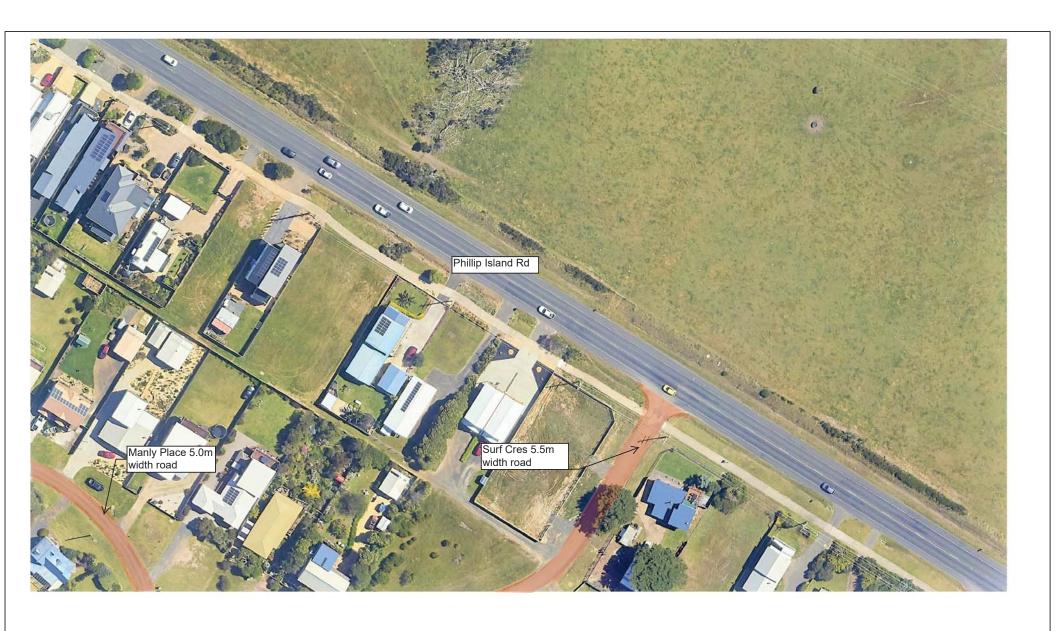

#### **NOTES**

- 1. Underground drainage pipes not shown on plan. These will be under kerbs and also at back of lots (where required in drainage easements).
- 2. Road widths marked on plan indicative and subject to change during detailed design due to service locations or minimising vegetation impacts.

General criteria used to select road widths

- >500v/d = 7.3m
- 200-500v/d 6.0m
- <200v/d = 5.5m

serves < 15 properties or to limit vegetation impacts = 5.0m

- 3. Road narrowings and WSUD swales indicative location only shown. Locations subject to change during detailed design and depend on underground service locations and driveways. In some locations driveways will need to be incorporated or alternative traffic management arrangements considered. Driveway turning requirements to be discussed with owners.
- 4. Threshold treatments are different coloured asphalt to highlight intersection priority, remove see through effects and improve road safety.
- 6. Potential WSUD swales are dependent on existing service depths.

Legend

- 1. Sealed road
  - 2. Narrowing and WSUD swales3. Threshold treatment

  - 4. 1.5m wide concrete footpath 5. Potential WSUD swale

SURF BEACH AND SUNDERLAND BAY ESTATES ROAD AND DRAINAGE IMPROVEMENT PROJECT **CONCEPT PLANS** SHEET 4 OF 35 REV 0 - 9/2/2023

#### Legend

- 1. Sealed road
- 2. Narrowing and WSUD swales
- 3. Threshold treatment
- 4. 1.5m wide concrete footpath 5. Potential WSUD swale

SURF BEACH AND SUNDERLAND BAY ESTATES ROAD AND DRAINAGE IMPROVEMENT PROJECT **CONCEPT PLANS** SHEET 5 OF 35 REV 0 - 9/2/2023