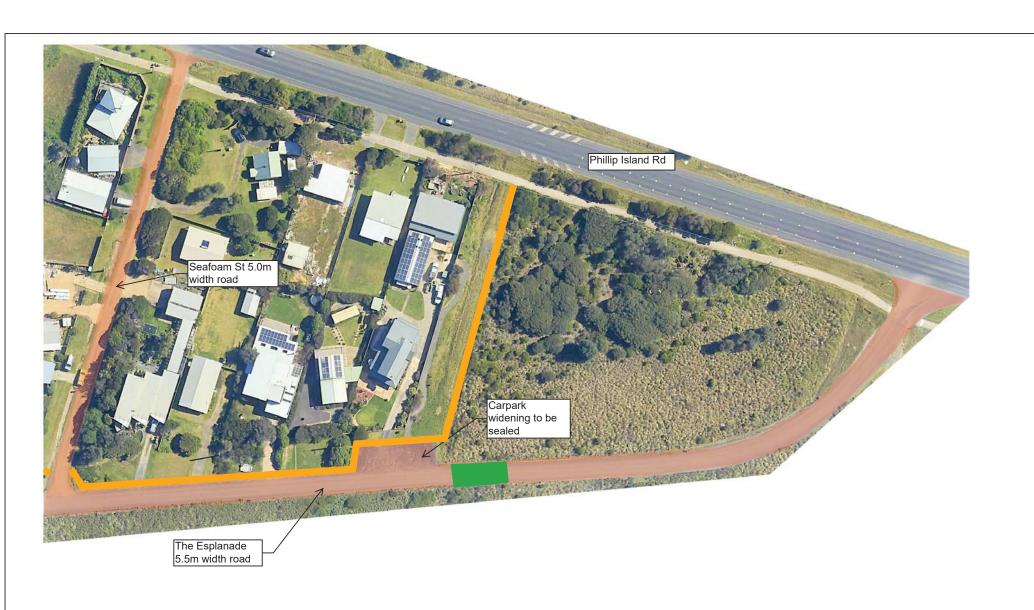

#### **NOTES**

- 1. Underground drainage pipes not shown on plan. These will be under kerbs and also at back of lots (where required in drainage easements).
- 2. Road widths marked on plan indicative and subject to change during detailed design due to service locations or minimising vegetation impacts.

General criteria used to select road widths

- >500v/d = 7.3m
- 200-500v/d 6.0m
- <200v/d = 5.5m

serves < 15 properties or to limit vegetation impacts = 5.0m

- 3. Road narrowings and WSUD swales indicative location only shown. Locations subject to change during detailed design and depend on underground service locations and driveways. In some locations driveways will need to be incorporated or alternative traffic management arrangements considered. Driveway turning requirements to be discussed with owners.
- 4. Threshold treatments are different coloured asphalt to highlight intersection priority, remove see through effects and improve road safety.
- 6. Potential WSUD swales are dependent on existing service depths.