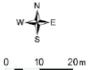

#### **NOTES**

- 1. Underground drainage pipes not shown on plan. These will be under kerbs and also at back of lots (where required in drainage easements).
- 2. Road widths marked on plan indicative and subject to change during detailed design due to service locations or minimising vegetation impacts.

General criteria used to select road widths

- >500v/d = 7.3m
- 200-500v/d 6.0m
- <200v/d = 5.5m

serves < 15 properties or to limit vegetation impacts = 5.0m

- 3. Road narrowings and WSUD swales indicative location only shown. Locations subject to change during detailed design and depend on underground service locations and driveways. In some locations driveways will need to be incorporated or alternative traffic management arrangements considered. Driveway turning requirements to be discussed with owners.
- 4. Threshold treatments are different coloured asphalt to highlight intersection priority, remove see through effects and improve road safety.
- 6. Potential WSUD swales are dependent on existing service depths.

#### Legend

- 1. Sealed road
- 2. Narrowing and WSUD swales
- 3. Threshold treatment
- 4. 1.5m wide concrete footpath 5. Potential WSUD swale

SURF BEACH AND SUNDERLAND BAY ESTATES ROAD AND DRAINAGE IMPROVEMENT PROJECT **CONCEPT PLANS** SHEET 5 OF 35 REV 0 - 9/2/2023