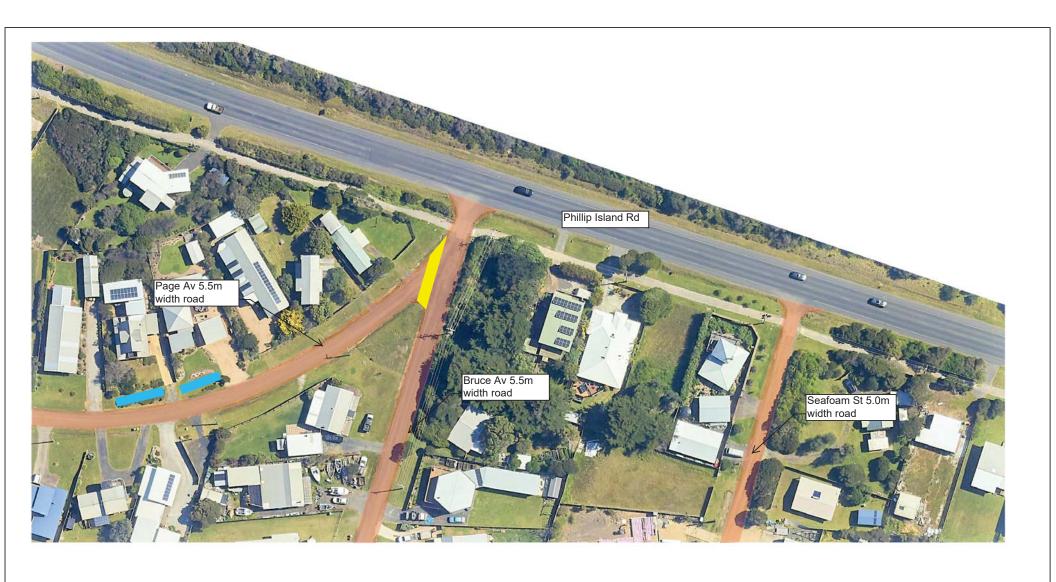

#### **NOTES**

- 1. Underground drainage pipes not shown on plan. These will be under kerbs and also at back of lots (where required in drainage easements).
- 2. Road widths marked on plan indicative and subject to change during detailed design due to service locations or minimising vegetation impacts.

General criteria used to select road widths

- >500v/d = 7.3m
- 200-500v/d 6.0m
- <200v/d = 5.5m

serves < 15 properties or to limit vegetation impacts = 5.0m

- 3. Road narrowings and WSUD swales indicative location only shown. Locations subject to change during detailed design and depend on underground service locations and driveways. In some locations driveways will need to be incorporated or alternative traffic management arrangements considered. Driveway turning requirements to be discussed with owners.
- 4. Threshold treatments are different coloured asphalt to highlight intersection priority, remove see through effects and improve road safety.
- 6. Potential WSUD swales are dependent on existing service depths.

#### Legend

- 1. Sealed road
- 2. Narrowing and WSUD swales
- 3. Threshold treatment
- 4. 1.5m wide concrete footpath 5. Potential WSUD swale

SURF BEACH AND SUNDERLAND BAY ESTATES ROAD AND DRAINAGE IMPROVEMENT PROJECT **CONCEPT PLANS** SHEET 5 OF 35 REV 0 - 9/2/2023