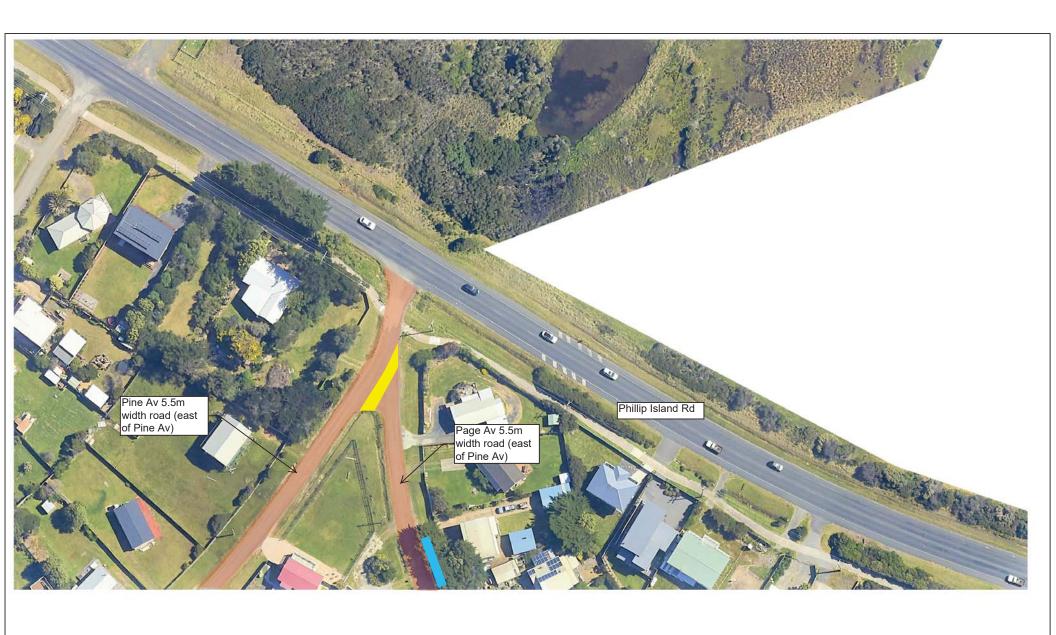

#### **NOTES**

- 1. Underground drainage pipes not shown on plan. These will be under kerbs and also at back of lots (where required in drainage easements).
- 2. Road widths marked on plan indicative and subject to change during detailed design due to service locations or minimising vegetation impacts.

General criteria used to select road widths

- >500v/d = 7.3m
- 200-500v/d 6.0m
- <200v/d = 5.5m

serves < 15 properties or to limit vegetation impacts = 5.0m

- 3. Road narrowings and WSUD swales indicative location only shown. Locations subject to change during detailed design and depend on underground service locations and driveways. In some locations driveways will need to be incorporated or alternative traffic management arrangements considered. Driveway turning requirements to be discussed with owners.
- 4. Threshold treatments are different coloured asphalt to highlight intersection priority, remove see through effects and improve road safety.
- 6. Potential WSUD swales are dependent on existing service depths.

Legend

- 1. Sealed road
  - 2. Narrowing and WSUD swales3. Threshold treatment

  - 4. 1.5m wide concrete footpath 5. Potential WSUD swale

SURF BEACH AND SUNDERLAND BAY ESTATES ROAD AND DRAINAGE IMPROVEMENT PROJECT **CONCEPT PLANS** SHEET 4 OF 35 REV 0 - 9/2/2023