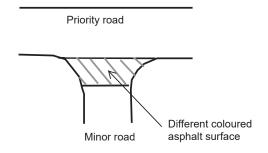

General criteria used to select road widths

- >500v/d = 7.3m
- 200-500v/d 6.0m
- <200v/d = 5.5m

serves < 15 properties or to limit vegetation impacts = 5.0m

- 3. Road narrowings and WSUD swales indicative location only shown. Locations subject to change during detailed design and depend on underground service locations and driveways. In some locations driveways will need to be incorporated or alternative traffic management arrangements considered. Driveway turning requirements to be discussed with owners.
- 4. Threshold treatments are different coloured asphalt to highlight intersection priority, remove see through effects and improve road safety.
- 6. Potential WSUD swales are dependent on existing service depths.