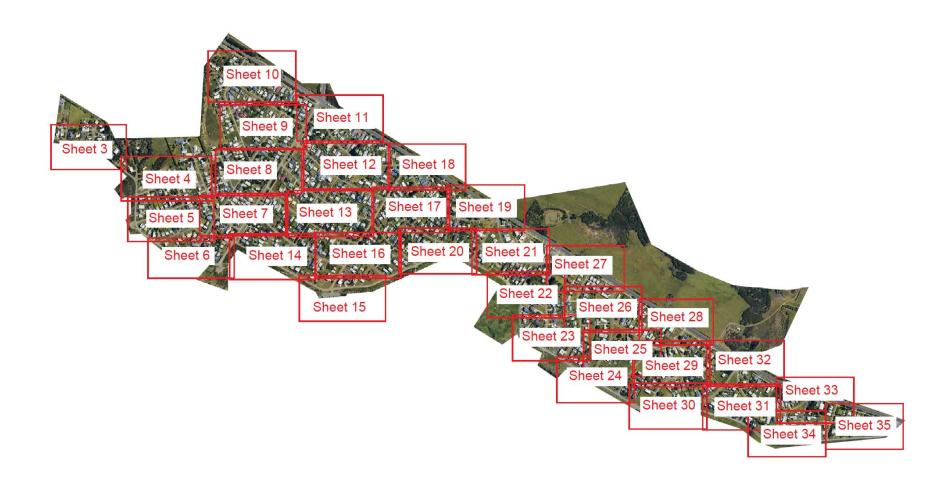

# **KEY PLAN OF LAYOUT SHEETS**

SURF BEACH AND SUNDERLAND BAY ESTATES ROAD AND DRAINAGE IMPROVEMENT PROJECT CONCEPT PLANS SHEET 1 OF 35 REV 0 - 9/2/2023