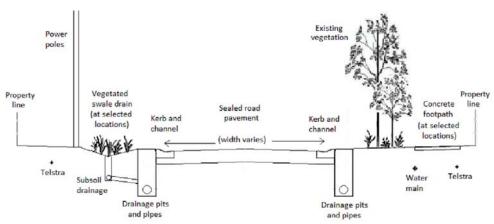

# STANDARD CROSS SECTION (WITH FOOTPATH)

THRESHOLD TREATMENT (TO HIGHLIGHT INTERSECTION PRIORITY AND REMOVE SEE THROUGH EFFECT FOR ROAD SAFETY)

#### **NOTES**

- 1. Underground drainage pipes not shown on plan. These will be under kerbs and also at back of lots (where required in drainage easements).
- 2. Road widths marked on plan indicative and subject to change during detailed design due to service locations or minimising vegetation impacts.

General criteria used to select road widths

- >500v/d = 7.3m
- 200-500v/d 6.0m
- <200v/d = 5.5m

serves < 15 properties or to limit vegetation impacts = 5.0m

- 3. Road narrowings and WSUD swales indicative location only shown. Locations subject to change during detailed design and depend on underground service locations and driveways. In some locations driveways will need to be incorporated or alternative traffic management arrangements considered. Driveway turning requirements to be discussed with owners.
- 4. Threshold treatments are different coloured asphalt to highlight intersection priority, remove see through effects and improve road safety.
- 6. Potential WSUD swales are dependent on existing service depths.

Legend

- 1. Sealed road
  - 2. Narrowing and WSUD swales3. Threshold treatment

  - 4. 1.5m wide concrete footpath 5. Potential WSUD swale

SURF BEACH AND SUNDERLAND BAY ESTATES ROAD AND DRAINAGE IMPROVEMENT PROJECT **CONCEPT PLANS** SHEET 4 OF 35 REV 0 - 9/2/2023