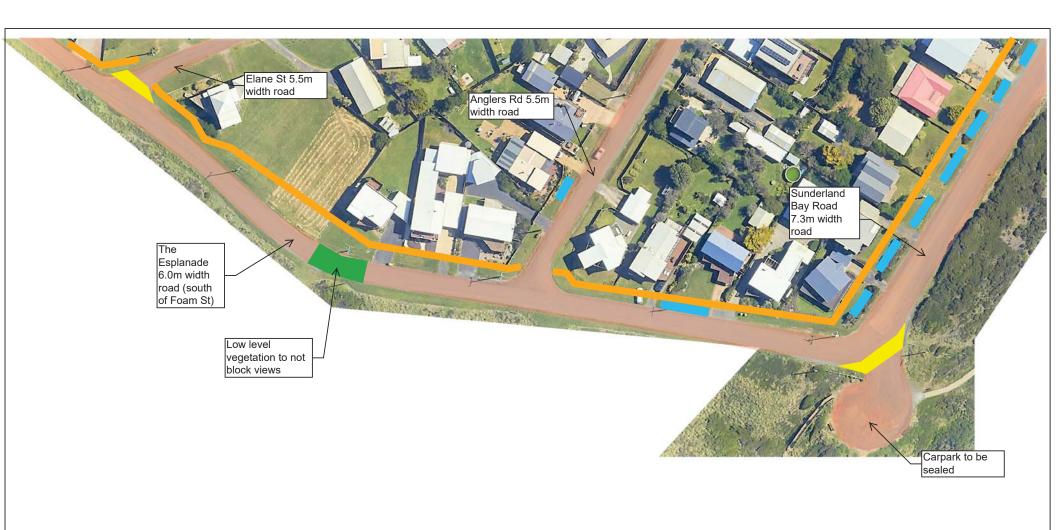

#### **NOTES**

- 1. Underground drainage pipes not shown on plan. These will be under kerbs and also at back of lots (where required in drainage easements).
- 2. Road widths marked on plan indicative and subject to change during detailed design due to service locations or minimising vegetation impacts.

General criteria used to select road widths

- >500v/d = 7.3m
- 200-500v/d 6.0m
- <200v/d = 5.5m

serves < 15 properties or to limit vegetation impacts = 5.0m

- 3. Road narrowings and WSUD swales indicative location only shown. Locations subject to change during detailed design and depend on underground service locations and driveways. In some locations driveways will need to be incorporated or alternative traffic management arrangements considered. Driveway turning requirements to be discussed with owners.
- 4. Threshold treatments are different coloured asphalt to highlight intersection priority, remove see through effects and improve road safety.
- 6. Potential WSUD swales are dependent on existing service depths.

Legend

- 1. Sealed road
  - 2. Narrowing and WSUD swales3. Threshold treatment

  - 4. 1.5m wide concrete footpath 5. Potential WSUD swale

SURF BEACH AND SUNDERLAND BAY ESTATES ROAD AND DRAINAGE IMPROVEMENT PROJECT **CONCEPT PLANS** SHEET 4 OF 35 REV 0 - 9/2/2023

#### Legend

- 1. Sealed road
- 2. Narrowing and WSUD swales
- 3. Threshold treatment
- 4. 1.5m wide concrete footpath 5. Potential WSUD swale

SURF BEACH AND SUNDERLAND BAY ESTATES ROAD AND DRAINAGE IMPROVEMENT PROJECT **CONCEPT PLANS** SHEET 5 OF 35 REV 0 - 9/2/2023