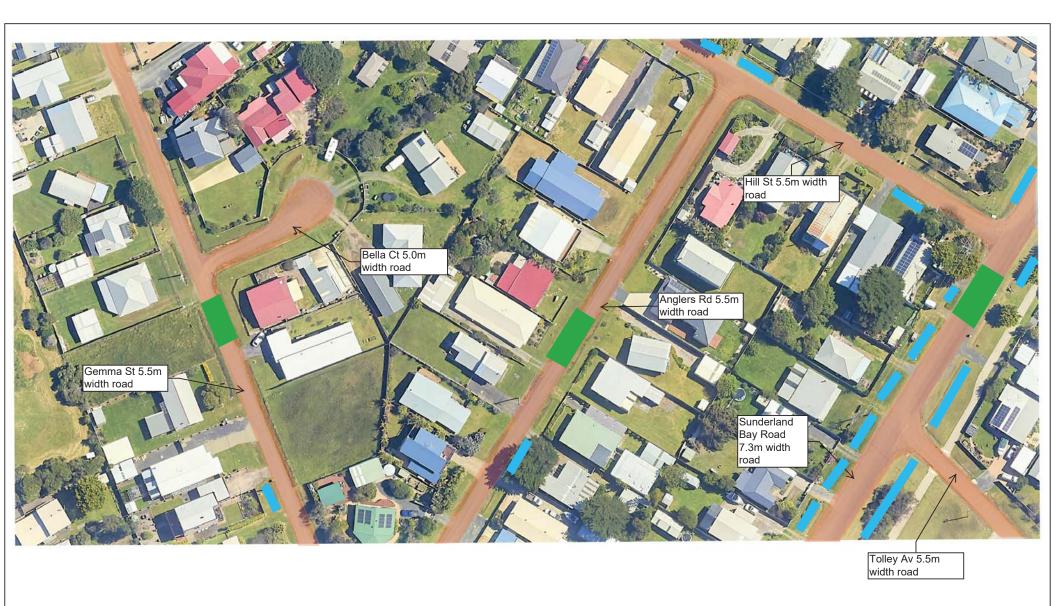

#### **NOTES**

- 1. Underground drainage pipes not shown on plan. These will be under kerbs and also at back of lots (where required in drainage easements).
- 2. Road widths marked on plan indicative and subject to change during detailed design due to service locations or minimising vegetation impacts.

General criteria used to select road widths

- >500v/d = 7.3m
- 200-500v/d 6.0m
- <200v/d = 5.5m

serves < 15 properties or to limit vegetation impacts = 5.0m

- 3. Road narrowings and WSUD swales indicative location only shown. Locations subject to change during detailed design and depend on underground service locations and driveways. In some locations driveways will need to be incorporated or alternative traffic management arrangements considered. Driveway turning requirements to be discussed with owners.
- 4. Threshold treatments are different coloured asphalt to highlight intersection priority, remove see through effects and improve road safety.
- 6. Potential WSUD swales are dependent on existing service depths.

#### Legend

- 1. Sealed road
- 2. Narrowing and WSUD swales
- 3. Threshold treatment
- 4. 1.5m wide concrete footpath 5. Potential WSUD swale

SURF BEACH AND SUNDERLAND BAY ESTATES ROAD AND DRAINAGE IMPROVEMENT PROJECT **CONCEPT PLANS** SHEET 5 OF 35 REV 0 - 9/2/2023