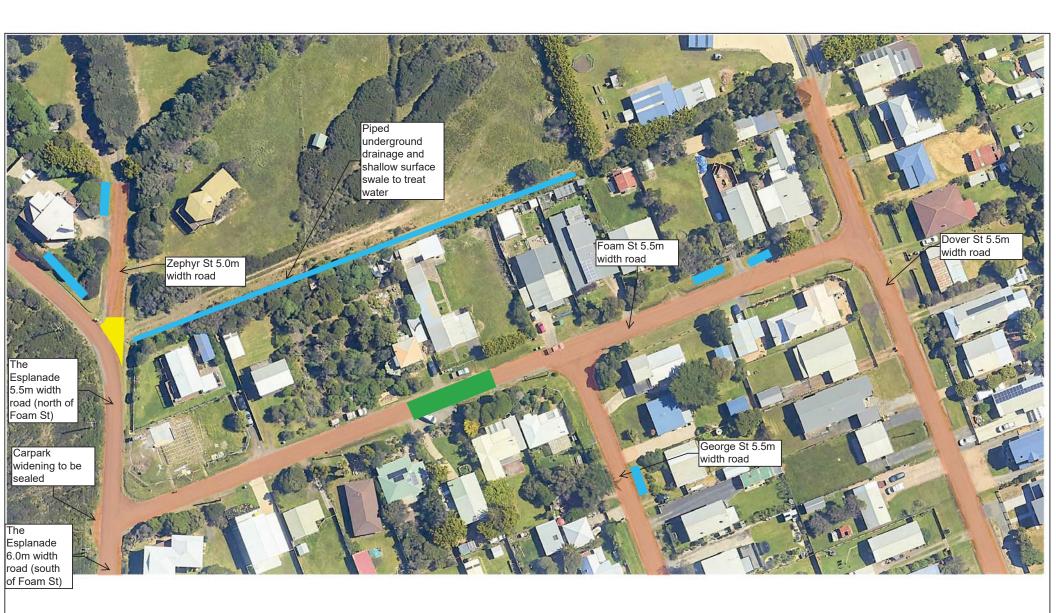

#### **NOTES**

- 1. Underground drainage pipes not shown on plan. These will be under kerbs and also at back of lots (where required in drainage easements).
- 2. Road widths marked on plan indicative and subject to change during detailed design due to service locations or minimising vegetation impacts.

General criteria used to select road widths

- >500v/d = 7.3m
- 200-500v/d 6.0m
- <200v/d = 5.5m

serves < 15 properties or to limit vegetation impacts = 5.0m

- 3. Road narrowings and WSUD swales indicative location only shown. Locations subject to change during detailed design and depend on underground service locations and driveways. In some locations driveways will need to be incorporated or alternative traffic management arrangements considered. Driveway turning requirements to be discussed with owners.
- 4. Threshold treatments are different coloured asphalt to highlight intersection priority, remove see through effects and improve road safety.
- 6. Potential WSUD swales are dependent on existing service depths.

Legend

- 1. Sealed road
  - 2. Narrowing and WSUD swales3. Threshold treatment

  - 4. 1.5m wide concrete footpath 5. Potential WSUD swale

SURF BEACH AND SUNDERLAND BAY ESTATES ROAD AND DRAINAGE IMPROVEMENT PROJECT **CONCEPT PLANS** SHEET 4 OF 35 REV 0 - 9/2/2023