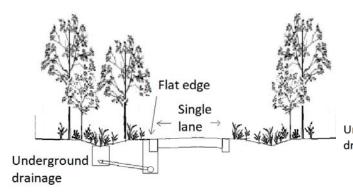

# STANDARD CROSS SECTION (WITH FOOTPATH)

THRESHOLD TREATMENT (TO HIGHLIGHT INTERSECTION PRIORITY AND REMOVE SEE THROUGH EFFECT FOR ROAD SAFETY)

#### **NOTES**

- 1. Underground drainage pipes not shown on plan. These will be under kerbs and also at back of lots (where required in drainage easements).
- 2. Road widths marked on plan indicative and subject to change during detailed design due to service locations or minimising vegetation impacts.

General criteria used to select road widths

- >500v/d = 7.3m
- 200-500v/d 6.0m
- <200v/d = 5.5m

serves < 15 properties or to limit vegetation impacts = 5.0m

- 3. Road narrowings and WSUD swales indicative location only shown. Locations subject to change during detailed design and depend on underground service locations and driveways. In some locations driveways will need to be incorporated or alternative traffic management arrangements considered. Driveway turning requirements to be discussed with owners.
- 4. Threshold treatments are different coloured asphalt to highlight intersection priority, remove see through effects and improve road safety.
- 6. Potential WSUD swales are dependent on existing service depths.