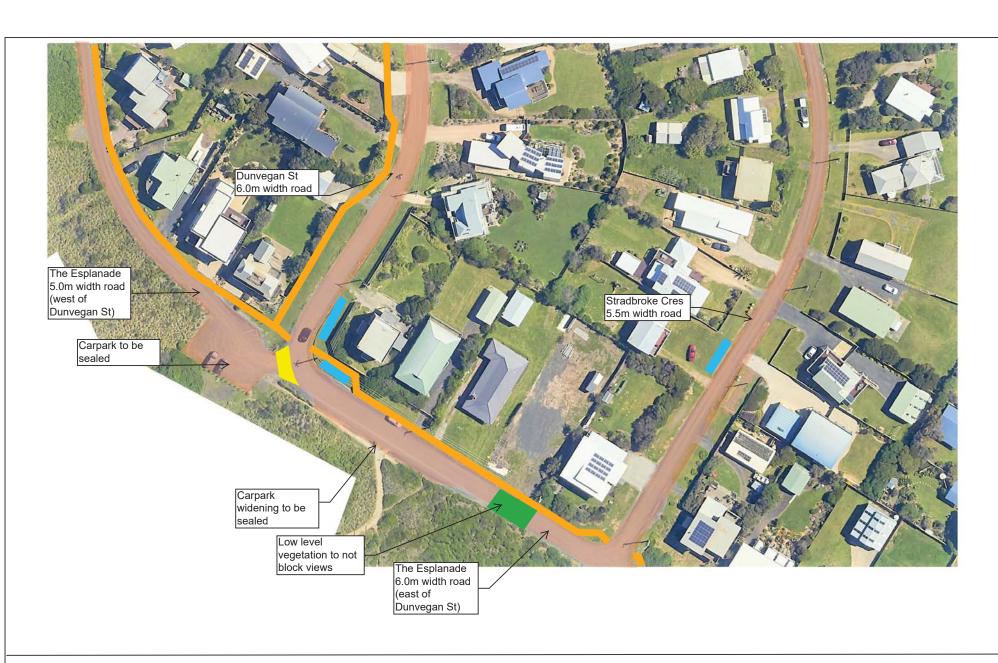

#### **NOTES**

- 1. Underground drainage pipes not shown on plan. These will be under kerbs and also at back of lots (where required in drainage easements).
- 2. Road widths marked on plan indicative and subject to change during detailed design due to service locations or minimising vegetation impacts.

General criteria used to select road widths

- >500v/d = 7.3m
- 200-500v/d 6.0m
- <200v/d = 5.5m

serves < 15 properties or to limit vegetation impacts = 5.0m

- 3. Road narrowings and WSUD swales indicative location only shown. Locations subject to change during detailed design and depend on underground service locations and driveways. In some locations driveways will need to be incorporated or alternative traffic management arrangements considered. Driveway turning requirements to be discussed with owners.
- 4. Threshold treatments are different coloured asphalt to highlight intersection priority, remove see through effects and improve road safety.
- 6. Potential WSUD swales are dependent on existing service depths.