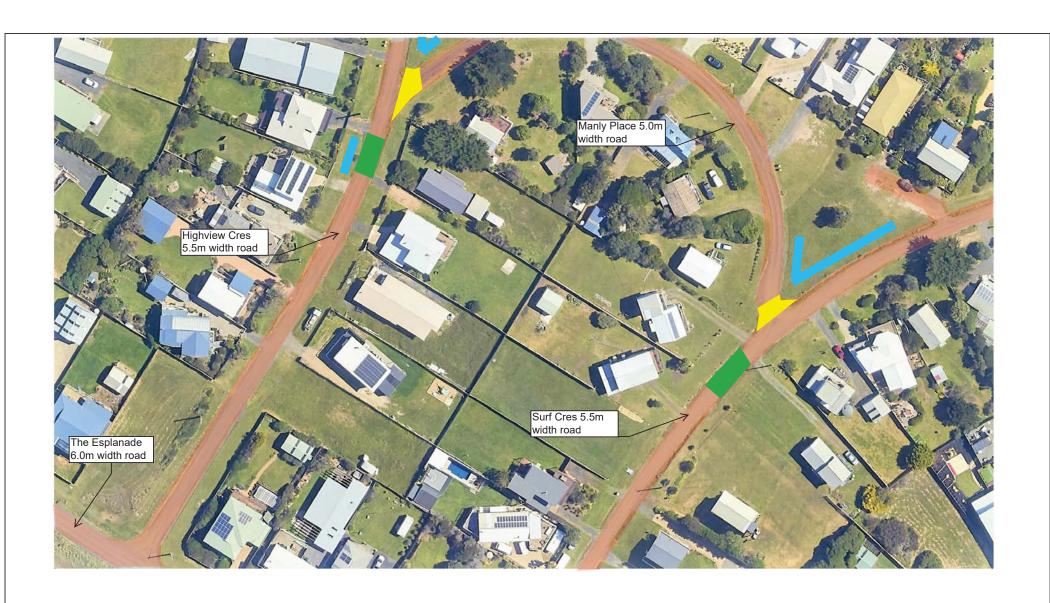

#### **NOTES**

- 1. Underground drainage pipes not shown on plan. These will be under kerbs and also at back of lots (where required in drainage easements).
- 2. Road widths marked on plan indicative and subject to change during detailed design due to service locations or minimising vegetation impacts.

General criteria used to select road widths

- >500v/d = 7.3m
- 200-500v/d 6.0m
- <200v/d = 5.5m

serves < 15 properties or to limit vegetation impacts = 5.0m

- 3. Road narrowings and WSUD swales indicative location only shown. Locations subject to change during detailed design and depend on underground service locations and driveways. In some locations driveways will need to be incorporated or alternative traffic management arrangements considered. Driveway turning requirements to be discussed with owners.
- 4. Threshold treatments are different coloured asphalt to highlight intersection priority, remove see through effects and improve road safety.
- 6. Potential WSUD swales are dependent on existing service depths.

Legend

- 1. Sealed road
  - 2. Narrowing and WSUD swales3. Threshold treatment

  - 4. 1.5m wide concrete footpath 5. Potential WSUD swale

SURF BEACH AND SUNDERLAND BAY ESTATES ROAD AND DRAINAGE IMPROVEMENT PROJECT **CONCEPT PLANS** SHEET 4 OF 35 REV 0 - 9/2/2023