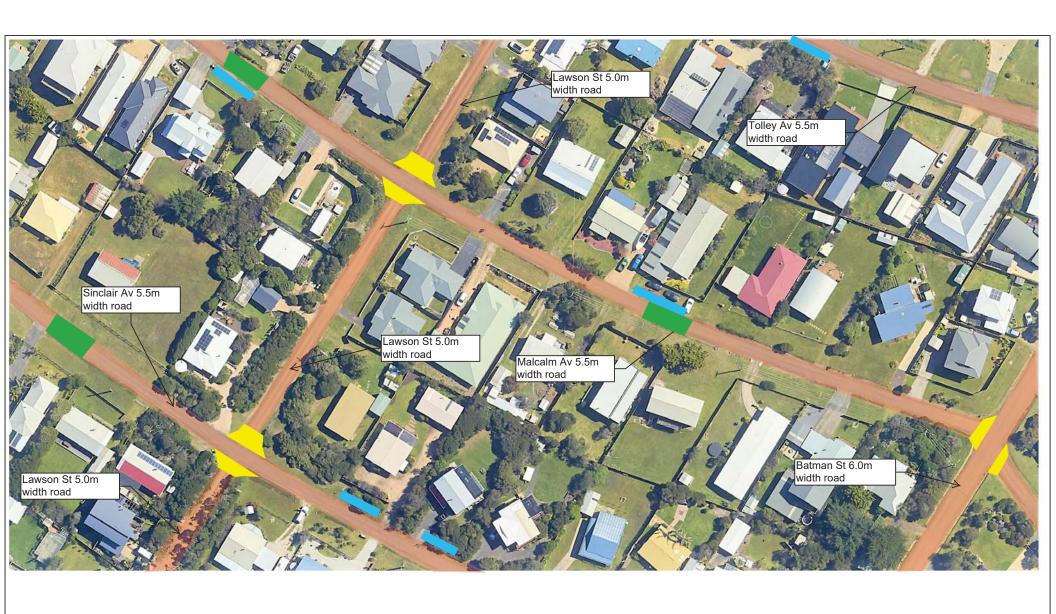

#### **NOTES**

- 1. Underground drainage pipes not shown on plan. These will be under kerbs and also at back of lots (where required in drainage easements).
- 2. Road widths marked on plan indicative and subject to change during detailed design due to service locations or minimising vegetation impacts.

General criteria used to select road widths

- >500v/d = 7.3m
- 200-500v/d 6.0m
- <200v/d = 5.5m

serves < 15 properties or to limit vegetation impacts = 5.0m

- 3. Road narrowings and WSUD swales indicative location only shown. Locations subject to change during detailed design and depend on underground service locations and driveways. In some locations driveways will need to be incorporated or alternative traffic management arrangements considered. Driveway turning requirements to be discussed with owners.
- 4. Threshold treatments are different coloured asphalt to highlight intersection priority, remove see through effects and improve road safety.
- 6. Potential WSUD swales are dependent on existing service depths.

Legend

- 1. Sealed road
  - 2. Narrowing and WSUD swales3. Threshold treatment

  - 4. 1.5m wide concrete footpath 5. Potential WSUD swale

SURF BEACH AND SUNDERLAND BAY ESTATES ROAD AND DRAINAGE IMPROVEMENT PROJECT **CONCEPT PLANS** SHEET 4 OF 35 REV 0 - 9/2/2023

#### Legend

- 1. Sealed road
- 2. Narrowing and WSUD swales
- 3. Threshold treatment
- 4. 1.5m wide concrete footpath 5. Potential WSUD swale

SURF BEACH AND SUNDERLAND BAY ESTATES ROAD AND DRAINAGE IMPROVEMENT PROJECT **CONCEPT PLANS** SHEET 5 OF 35 REV 0 - 9/2/2023