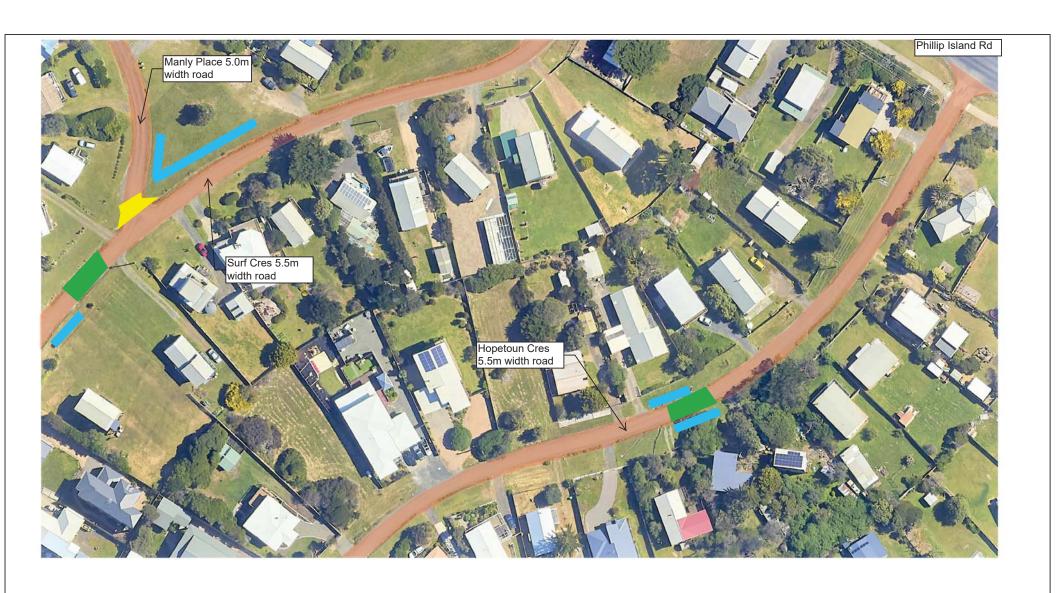

#### **NOTES**

- 1. Underground drainage pipes not shown on plan. These will be under kerbs and also at back of lots (where required in drainage easements).
- 2. Road widths marked on plan indicative and subject to change during detailed design due to service locations or minimising vegetation impacts.

General criteria used to select road widths

- >500v/d = 7.3m
- 200-500v/d 6.0m
- <200v/d = 5.5m

serves < 15 properties or to limit vegetation impacts = 5.0m

- 3. Road narrowings and WSUD swales indicative location only shown. Locations subject to change during detailed design and depend on underground service locations and driveways. In some locations driveways will need to be incorporated or alternative traffic management arrangements considered. Driveway turning requirements to be discussed with owners.
- 4. Threshold treatments are different coloured asphalt to highlight intersection priority, remove see through effects and improve road safety.
- 6. Potential WSUD swales are dependent on existing service depths.

Legend

- 1. Sealed road
  - 2. Narrowing and WSUD swales3. Threshold treatment

  - 4. 1.5m wide concrete footpath 5. Potential WSUD swale

SURF BEACH AND SUNDERLAND BAY ESTATES ROAD AND DRAINAGE IMPROVEMENT PROJECT **CONCEPT PLANS** SHEET 4 OF 35 REV 0 - 9/2/2023