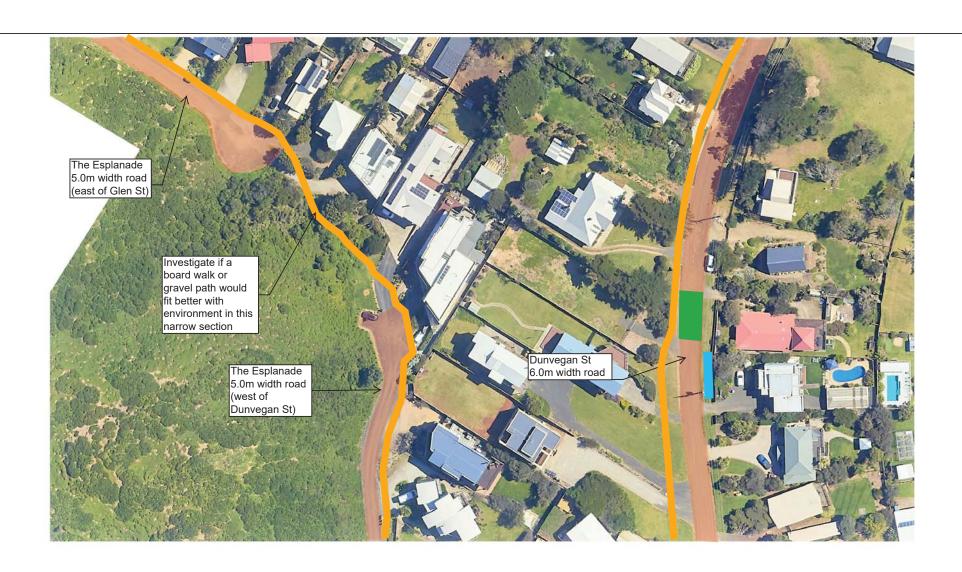

#### **NOTES**

- 1. Underground drainage pipes not shown on plan. These will be under kerbs and also at back of lots (where required in drainage easements).
- 2. Road widths marked on plan indicative and subject to change during detailed design due to service locations or minimising vegetation impacts.

General criteria used to select road widths

- >500v/d = 7.3m
- 200-500v/d 6.0m
- <200v/d = 5.5m

serves < 15 properties or to limit vegetation impacts = 5.0m

- 3. Road narrowings and WSUD swales indicative location only shown. Locations subject to change during detailed design and depend on underground service locations and driveways. In some locations driveways will need to be incorporated or alternative traffic management arrangements considered. Driveway turning requirements to be discussed with owners.
- 4. Threshold treatments are different coloured asphalt to highlight intersection priority, remove see through effects and improve road safety.
- 6. Potential WSUD swales are dependent on existing service depths.