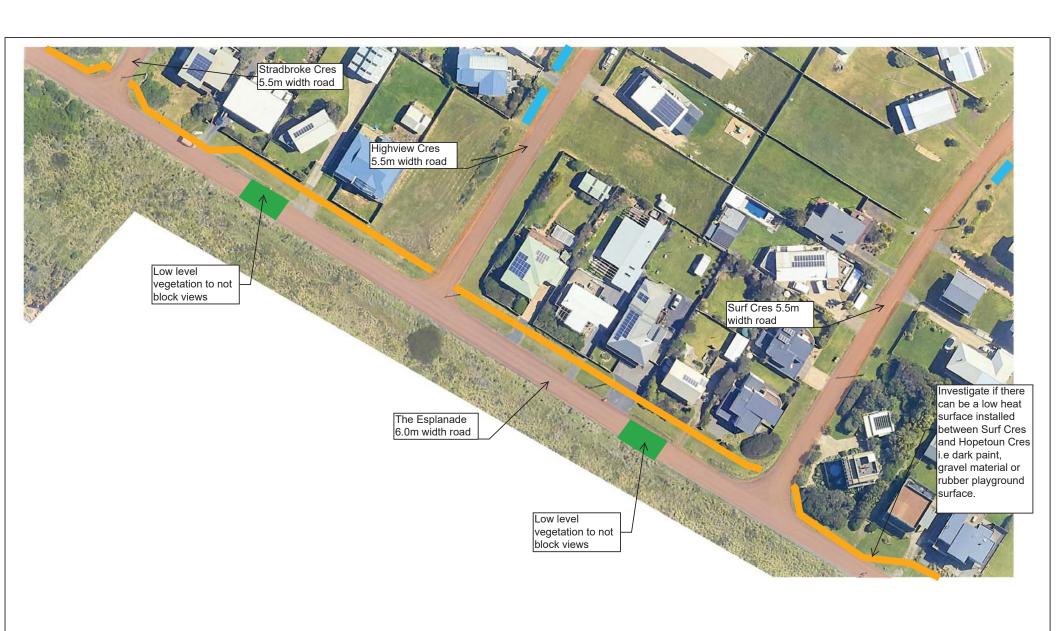

#### **NOTES**

- 1. Underground drainage pipes not shown on plan. These will be under kerbs and also at back of lots (where required in drainage easements).
- 2. Road widths marked on plan indicative and subject to change during detailed design due to service locations or minimising vegetation impacts.

General criteria used to select road widths

- >500v/d = 7.3m
- 200-500v/d 6.0m
- <200v/d = 5.5m

serves < 15 properties or to limit vegetation impacts = 5.0m

- 3. Road narrowings and WSUD swales indicative location only shown. Locations subject to change during detailed design and depend on underground service locations and driveways. In some locations driveways will need to be incorporated or alternative traffic management arrangements considered. Driveway turning requirements to be discussed with owners.
- 4. Threshold treatments are different coloured asphalt to highlight intersection priority, remove see through effects and improve road safety.
- 6. Potential WSUD swales are dependent on existing service depths.

Legend

- 1. Sealed road
  - 2. Narrowing and WSUD swales3. Threshold treatment

  - 4. 1.5m wide concrete footpath 5. Potential WSUD swale

SURF BEACH AND SUNDERLAND BAY ESTATES ROAD AND DRAINAGE IMPROVEMENT PROJECT **CONCEPT PLANS** SHEET 4 OF 35 REV 0 - 9/2/2023