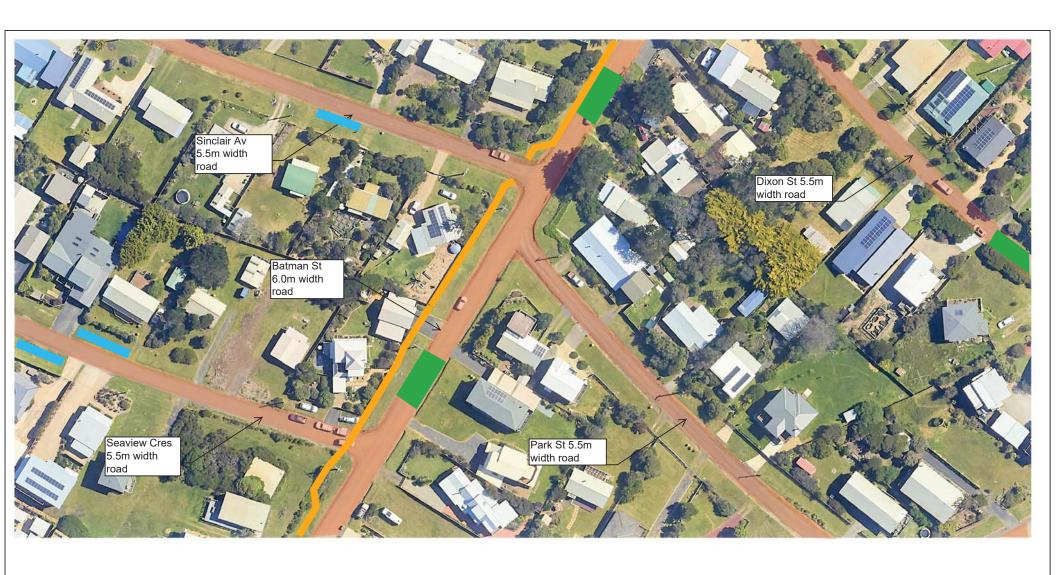

#### **NOTES**

- 1. Underground drainage pipes not shown on plan. These will be under kerbs and also at back of lots (where required in drainage easements).
- 2. Road widths marked on plan indicative and subject to change during detailed design due to service locations or minimising vegetation impacts.

General criteria used to select road widths

- >500v/d = 7.3m
- 200-500v/d 6.0m
- <200v/d = 5.5m

serves < 15 properties or to limit vegetation impacts = 5.0m

- 3. Road narrowings and WSUD swales indicative location only shown. Locations subject to change during detailed design and depend on underground service locations and driveways. In some locations driveways will need to be incorporated or alternative traffic management arrangements considered. Driveway turning requirements to be discussed with owners.
- 4. Threshold treatments are different coloured asphalt to highlight intersection priority, remove see through effects and improve road safety.
- 6. Potential WSUD swales are dependent on existing service depths.

Legend

- 1. Sealed road
  - 2. Narrowing and WSUD swales3. Threshold treatment

  - 4. 1.5m wide concrete footpath 5. Potential WSUD swale

SURF BEACH AND SUNDERLAND BAY ESTATES ROAD AND DRAINAGE IMPROVEMENT PROJECT **CONCEPT PLANS** SHEET 4 OF 35 REV 0 - 9/2/2023