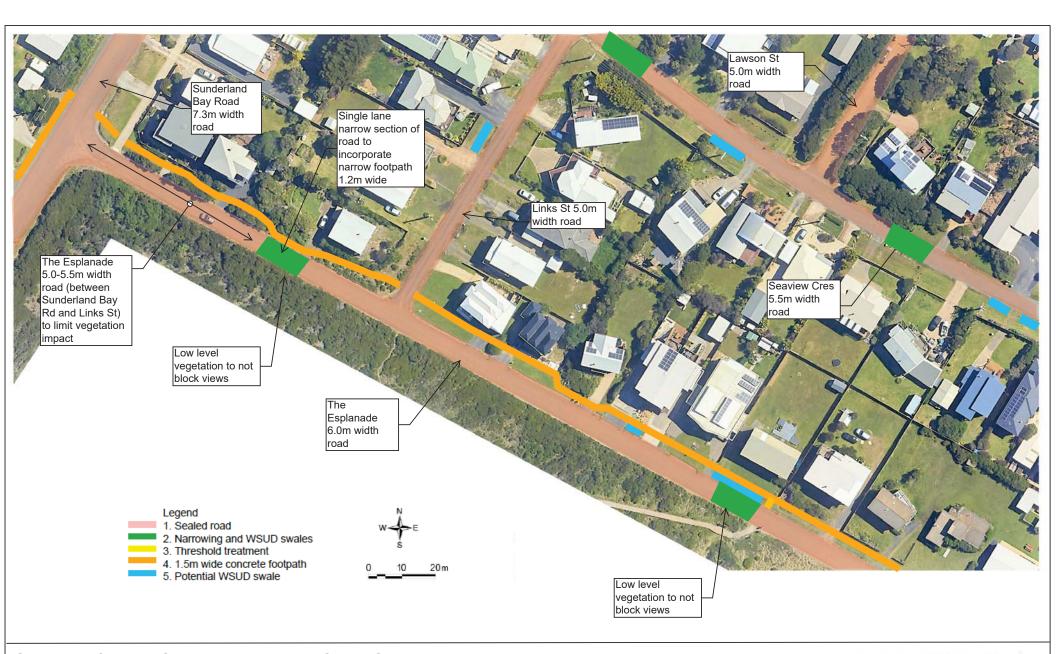

#### **NOTES**

- 1. Underground drainage pipes not shown on plan. These will be under kerbs and also at back of lots (where required in drainage easements).
- 2. Road widths marked on plan indicative and subject to change during detailed design due to service locations or minimising vegetation impacts.

General criteria used to select road widths

- >500v/d = 7.3m
- 200-500v/d 6.0m
- <200v/d = 5.5m

serves < 15 properties or to limit vegetation impacts = 5.0m

- 3. Road narrowings and WSUD swales indicative location only shown. Locations subject to change during detailed design and depend on underground service locations and driveways. In some locations driveways will need to be incorporated or alternative traffic management arrangements considered. Driveway turning requirements to be discussed with owners.
- 4. Threshold treatments are different coloured asphalt to highlight intersection priority, remove see through effects and improve road safety.
- 6. Potential WSUD swales are dependent on existing service depths.

Legend

- 1. Sealed road
  - 2. Narrowing and WSUD swales3. Threshold treatment

  - 4. 1.5m wide concrete footpath 5. Potential WSUD swale

SURF BEACH AND SUNDERLAND BAY ESTATES ROAD AND DRAINAGE IMPROVEMENT PROJECT **CONCEPT PLANS** SHEET 4 OF 35 REV 0 - 9/2/2023