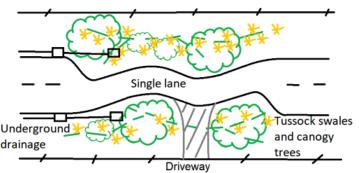

# **ROAD NARROWINGS: CROSS SECTION**

#### ROAD NARROWINGS: CROSS SECTION

SURF BEACH AND SUNDERLAND BAY ESTATES ROAD AND DRAINAGE IMPROVEMENT PROJECT CONCEPT PLANS SHEET 2 OF 35 REV 0 - 9/2/2023

SURF BEACH AND SUNDERLAND BAY ESTATES ROAD AND DRAINAGE IMPROVEMENT PROJECT **CONCEPT PLANS** SHEET 3 OF 35 REV 0 - 9/2/2023

Legend

- 1. Sealed road
  - 2. Narrowing and WSUD swales3. Threshold treatment

  - 4. 1.5m wide concrete footpath 5. Potential WSUD swale

SURF BEACH AND SUNDERLAND BAY ESTATES ROAD AND DRAINAGE IMPROVEMENT PROJECT **CONCEPT PLANS** SHEET 4 OF 35 REV 0 - 9/2/2023