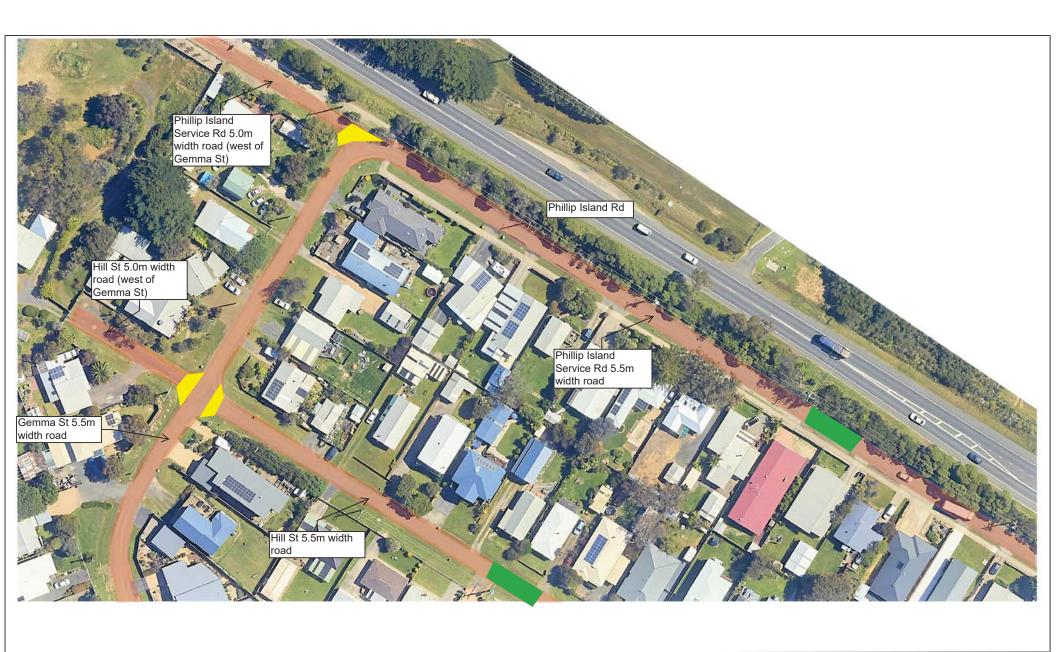

#### **NOTES**

- 1. Underground drainage pipes not shown on plan. These will be under kerbs and also at back of lots (where required in drainage easements).
- 2. Road widths marked on plan indicative and subject to change during detailed design due to service locations or minimising vegetation impacts.

General criteria used to select road widths

- >500v/d = 7.3m
- 200-500v/d 6.0m
- <200v/d = 5.5m

serves < 15 properties or to limit vegetation impacts = 5.0m

- 3. Road narrowings and WSUD swales indicative location only shown. Locations subject to change during detailed design and depend on underground service locations and driveways. In some locations driveways will need to be incorporated or alternative traffic management arrangements considered. Driveway turning requirements to be discussed with owners.
- 4. Threshold treatments are different coloured asphalt to highlight intersection priority, remove see through effects and improve road safety.
- 6. Potential WSUD swales are dependent on existing service depths.

Legend

- 1. Sealed road
  - 2. Narrowing and WSUD swales3. Threshold treatment

  - 4. 1.5m wide concrete footpath 5. Potential WSUD swale

SURF BEACH AND SUNDERLAND BAY ESTATES ROAD AND DRAINAGE IMPROVEMENT PROJECT **CONCEPT PLANS** SHEET 4 OF 35 REV 0 - 9/2/2023

#### Legend

- 1. Sealed road
- 2. Narrowing and WSUD swales
- 3. Threshold treatment
- 4. 1.5m wide concrete footpath 5. Potential WSUD swale

SURF BEACH AND SUNDERLAND BAY ESTATES ROAD AND DRAINAGE IMPROVEMENT PROJECT **CONCEPT PLANS** SHEET 5 OF 35 REV 0 - 9/2/2023