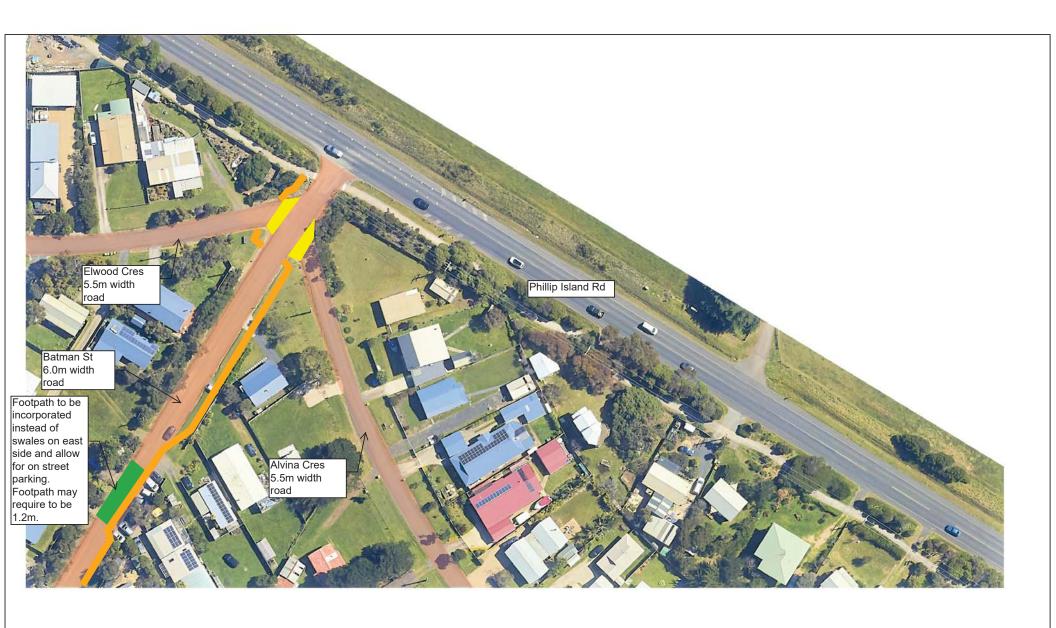

#### **NOTES**

- 1. Underground drainage pipes not shown on plan. These will be under kerbs and also at back of lots (where required in drainage easements).
- 2. Road widths marked on plan indicative and subject to change during detailed design due to service locations or minimising vegetation impacts.

General criteria used to select road widths

- >500v/d = 7.3m
- 200-500v/d 6.0m
- <200v/d = 5.5m

serves < 15 properties or to limit vegetation impacts = 5.0m

- 3. Road narrowings and WSUD swales indicative location only shown. Locations subject to change during detailed design and depend on underground service locations and driveways. In some locations driveways will need to be incorporated or alternative traffic management arrangements considered. Driveway turning requirements to be discussed with owners.
- 4. Threshold treatments are different coloured asphalt to highlight intersection priority, remove see through effects and improve road safety.
- 6. Potential WSUD swales are dependent on existing service depths.